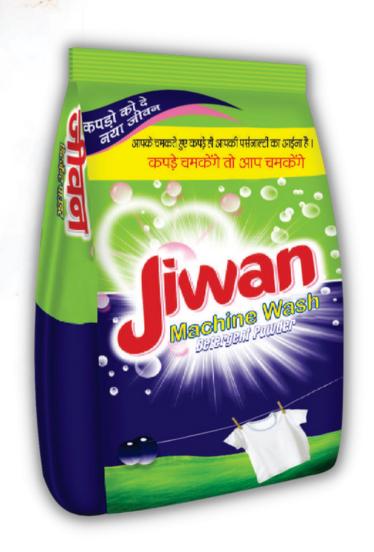

### **DETERGENT POWDER**

#### **FEATURES**

- Effective for both soft & Hard water.
- Immediate Foaming and water dissolving.
- Works Powerfully in both bucket and machine wash.
- Phosphate Free
- Long Lasting perfume of floral.

#### **SPECIFICATION**

Brand Jiwan

Fragrance Floral

Color White with Sparkle

Available Packaging 5Rs, 10Rs, 20Rs, 500gm, 1kg, 5kg, 7kg