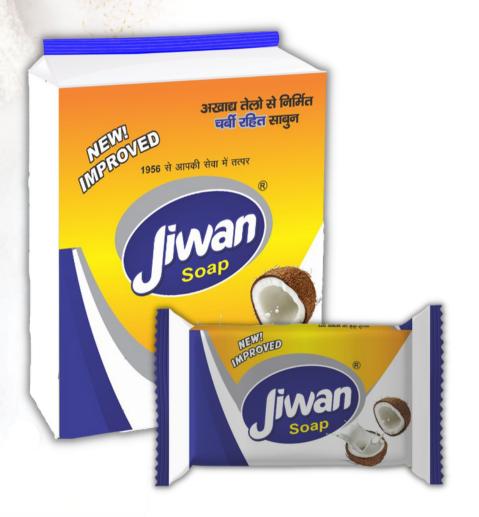

### **GOLD SOAP**

#### **FEATURES**

- Manufactured with Premium Grade of Natural Oils.
- Gentle on Clothes & Hands.
- · Remove Stains & Make Shiner.
- Increase the Life of Fabric.

#### **SPECIFICATION**

Brand Jiwan

Fragrance Natural

Color Red