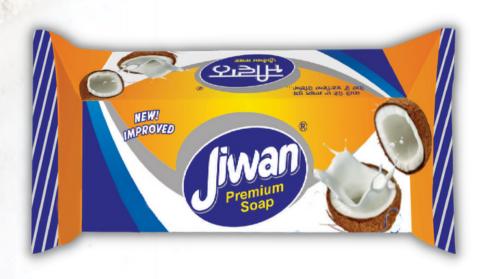

### PREMIUM SOAP

#### **FEATURES**

- Manufactured with Premium Grade of Natural Oils.
- Formulate to give Longer life to Clothes.
- Remove Stains, Make Clothes Brightener, Softener & Shiner.

#### **SPECIFICATION**

Brand Jiwan

Fragrance Natural Oil

Color White

- Tough Stain Removal Formula.
- Protect the Original Colour of the Fabric.
- Deep Clean & Fresh Fragrance.