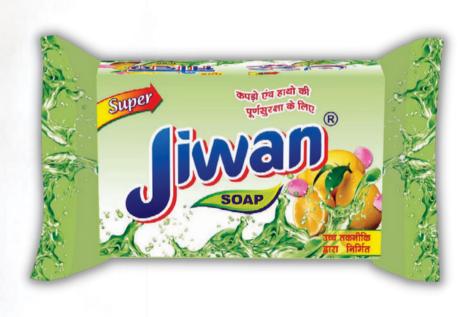

### PREMIUM SOAP

#### **FEATURES**

- Manufactured with Premium Grade of Natural Oils.
- Formulate to give Longer life to Clothes.
- Remove Stains, Make Clothes Brightener, Softener & Shiner.

#### **SPECIFICATION**

Brand Jiwan

Fragrance Natural Oil

Color White

- Tough Stain Removal Formula.
- Protect the Original Colour of the Fabric.
- Deep Clean & Fresh Fragrance.