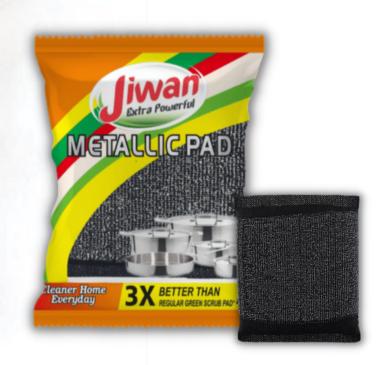

### STAINLESS STEEL SCRUBBER

#### **FEATURES**

- Single wire strand construction to eliminate multiple ends.
- High-quality grade stainless steel to withstand breakage under normal usage and provide durability and corrosion resistance from exposure to hot water, detergents, and normal cleaning liquids.

#### **SPECIFICATION**

Brand Jiwan

Material Stainless Steel

Shape Round

Usage/Application Utensil Cleaning

- Long lasting.
- Softness.
- Perfect finish.
- Optimum softness.
- Impeccable finish.
- Tear resistance.

#### **SPECIFICATION**

Brand Jiwan

Material Metallic Sponge

Shape Rectangular

Usage/Application Utensil Cleaning

Color Black

- It gives effective cleaning.
- High absorbency and Durable.
- Easy to clean, wash and reuse.
- Ideal for cleaning Utensils with liquid dish wash.
- Easy to remove oil and stain and clean tough stains.
- Suitable for cleaning all stainless steel pots, pans, plates, and other utensils.