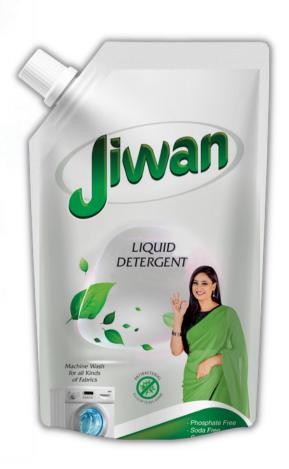

# ANTI-BACTERIAL LIQUID DETERGENT

#### **FEATURES**

- Effective for both soft & Hard water.
- Immediate foaming and water dissolving.
- Works Powerfully in both bucket and machine wash.
- Soda Free.
- Salt-Free.
- Phosphate Free
- Long Lasting perfume of floral.

#### **SPECIFICATION**

Brand Jiwan

Fragrance Floral

Color Sea Green

Available Packaging 750ml

- Effective for both soft & Hard water.
- Immediate Foaming and water dissolving.
- Works Powerfully in both bucket and machine wash.
- Phosphate Free
- Long Lasting perfume of floral.