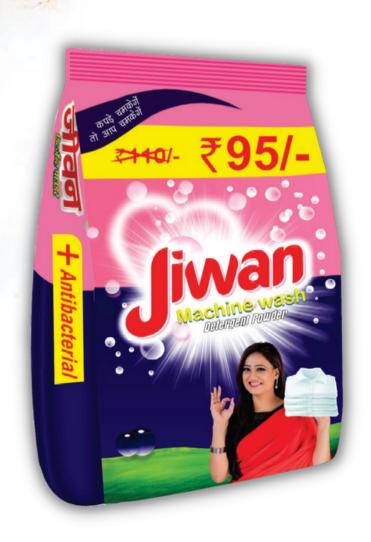

### **DETERGENT POWDER**

#### **FEATURES**

- Effective for both soft & Hard water.
- Immediate Foaming and water dissolving.
- Works Powerfully in both bucket and machine wash.
- Phosphate Free
- Long Lasting perfume of floral.

#### **SPECIFICATION**

Brand Jiwan

Fragrance Floral

Color White with Sparkle

Available Packaging 5Rs, 10Rs, 20Rs, 500gm, 1kg, 5kg, 7kg