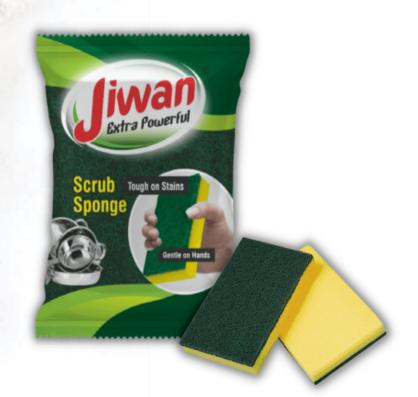

#### **SPECIFICATION**

Brand Jiwan

Material Stainless Steel

Shape Round

Usage/Application Utensil Cleaning

- Long lasting.
- Softness.
- Perfect finish.
- Optimum softness.
- Impeccable finish.
- Tear resistance.

#### **SPECIFICATION**

Brand Jiwan

Material Metallic Sponge

Shape Rectangular

Usage/Application Utensil Cleaning

Color Black

- It gives effective cleaning.
- High absorbency and Durable.
- Easy to clean, wash and reuse.
- Ideal for cleaning Utensils with liquid dish wash.
- Easy to remove oil and stain and clean tough stains.
- Suitable for cleaning all stainless steel pots, pans, plates, and other utensils.

#### **SPECIFICATION**

Brand Jiwan

Material Sponge

Shape Rectangular

Usage/Application Utensil Cleaning

Color Aqua Green