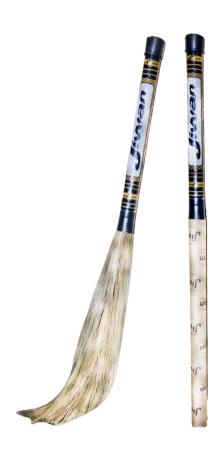

## **BROOM'S**

Natural Broom Gold Broom

**Patinum Broom** 

### **GOLD BROOM**

Jiwan Broom uses high-quality, long-lasting Meghalaya grass for indoor or outside use on kitchen, tile, or laminate floors, as well as outside sweeping your garage, yard, or patio. You can reach any location inside on a hardwood floor, under furniture, or on a rug with ease because of its durable, heavy-duty material design and firmgrip handle, which also gives a wide range of mobility for manual use.

#### **SPECIFICATION**

Brand Jiwan

Size Standard

Material Grass

Color Green

Packaging Type Carton Box

Usage/Application Cleaning

Weight Light

### **PLATINUM BROOM**

Jiwan Broom uses high-quality, long-lasting Meghalaya grass for indoor or outside use on kitchen, tile, or laminate floors, as well as outside sweeping your garage, and yard. You can reach any location inside on a hardwood floor, under furniture, or on a rug with ease because of its durable, heavy-duty material design and firm-grip handle, which also gives a wide range of mobility for manual use.