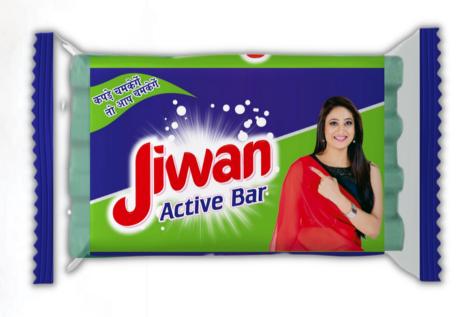

### **DETERGENT POWDER**

#### **FEATURES**

- Effective for both soft & Hard water.
- Immediate Foaming and water dissolving.
- Works Powerfully in both bucket and machine wash.
- Phosphate Free
- Long Lasting perfume of floral.

#### **SPECIFICATION**

Brand Jiwan

Fragrance Floral

Color White with Sparkle

Available Packaging 5Rs, 10Rs, 20Rs, 500gm, 1kg, 5kg, 7kg