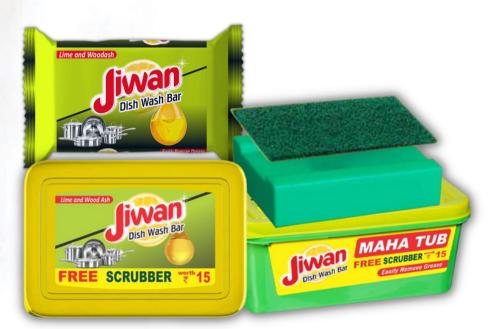

#### **SPECIFICATION**

Brand Jiwan

Physical State Solid

Usage/Application Utensil Cleaning

Fragrance Lime

Clour Green

Available Packaging 75gm, 500gm, 400gm(3+1)