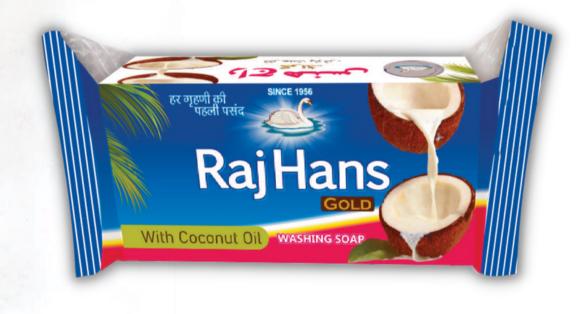

### Sirmaur **RAJHANS GOLD (NOODLE) SOAP**

#### **FEATURES**

- Manufactured with coconut oil
- Remove Dirt from Cuff & Color Easily.
- Present Fragrance.

#### **SPECIFICATION**

Rajhans Brand

Fragrance Natural Oil

Clour White, Blue, Pink