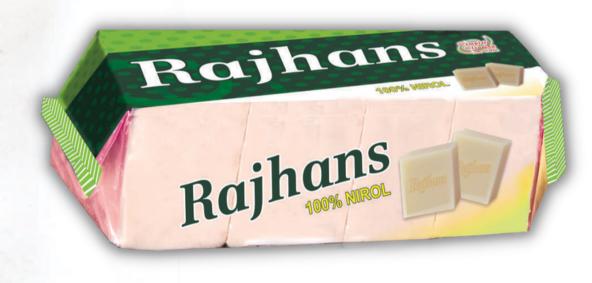

### **RAJHANS NIROL SOAP**

#### **FEATURES**

- Remove Stains & make clothes Brightener & Shiner.
- Gentle on Hands and Clothes.
- Protect the Colour of Clothes.

#### **SPECIFICATION**

Brand Rajhans

Fragrance Natural Oil

Clour White