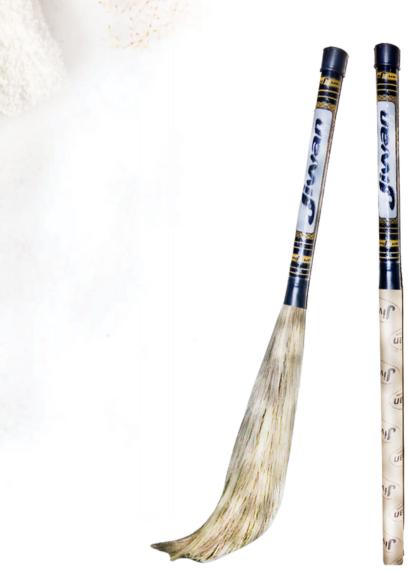

## **BROOM'S**

Natural Broom Gold Broom

**Patinum Broom** 

### **NATURAL BROOM**

Jiwan Broom uses high-quality, long-lasting Meghalaya grass for indoor or outside use on kitchen, tile, or laminate floors, as well as outside sweeping your garage, yard, or patio. You can reach any location inside on a hardwood floor, under furniture, or on a rug with ease because of its durable, heavy-duty material design and firmgrip handle, which also gives a wide range of mobility for manual use.

### **GOLD BROOM**

Jiwan Broom uses high-quality, long-lasting Meghalaya grass for indoor or outside use on kitchen, tile, or laminate floors, as well as outside sweeping your garage, yard, or patio. You can reach any location inside on a hardwood floor, under furniture, or on a rug with ease because of its durable, heavy-duty material design and firmgrip handle, which also gives a wide range of mobility for manual use.

### **PLATINUM BROOM**

Jiwan Broom uses high-quality, long-lasting Meghalaya grass for indoor or outside use on kitchen, tile, or laminate floors, as well as outside sweeping your garage, and yard. You can reach any location inside on a hardwood floor, under furniture, or on a rug with ease because of its durable, heavy-duty material design and firm-grip handle, which also gives a wide range of mobility for manual use.