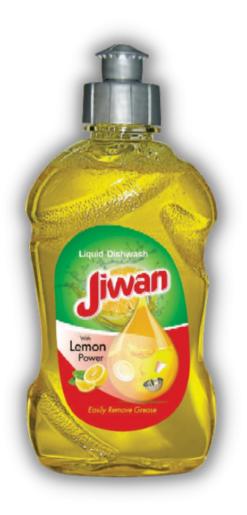

#### **SPECIFICATION**

Brand Jiwan

Fragrance Natural

Clour Blue

Available Packaging 500ml, 5Ltr.

- For all types of Utensils.
- Just a few drops of Gel remove oil & Grease.
- 100% Vegetarian Dishwash Gel: The product contains no animal ingredients.
- Removes INVISIBLE GERMS effectively from utensils.
- Leaves your dishes sparkling clean.

#### **SPECIFICATION**

Brand Jiwan

Fragrance Lime

Clour Yellow

Available Packaging 250ml, 500ml, 5Ltr.

- Leaves your dishes sparkling clean.
- Removes OIL & GREASE from utensils.
- Removes INVISIBLE GERMS effectively from utensils.
- Contains the pleasant perfume of LEMON, which makes dishwashing a very pleasant experience.
- Clean all types of utensils -crockery, cutlery, crystal ware, steel & silver, etc with utmost satisfaction.