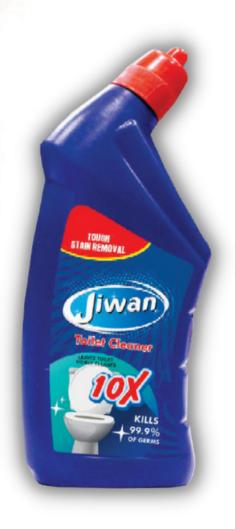

#### **SPECIFICATION**

Brand Rajhans

Fragrance Natural Oil

Clour White with Sparcle

Available Packaging 10Rs, 40Rs

- Kills Germs & Bacteria.
- Removes 10 x more Yellowish and tough Stains.
- Help fight Odor and Any Unpleasant smell.
- Perfect solution for a clean Toilet.
- Next Generation Formula for Extraordinary shine and spotless appearance.

#### **SPECIFICATION**

Brand Jiwan

Fragrance Natural Oil

Clour Blue

Available Packaging 250ml, 500ml, 5Ltr.

- Spotless Shine.
- Kills germs & Bacteria.
- Fresh Floral Perfume.
- No hazardous ingredients added.
- Safe alternative of phenyle for daily protection from germs.