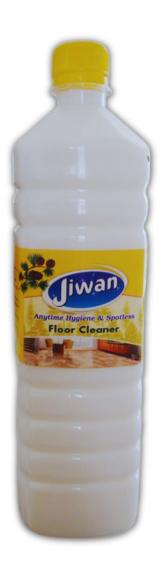

### PINE FLOOR CLEANER

#### **FEATURES**

- Spotless Shine.
- Kills germs & Bacteria.
- Fresh Floral Perfume.
- No hazardous ingredients added.
- Safe alternative of phenyle for daily protection from germs.

#### **SPECIFICATION**

Brand Jiwan

Fragrance Natural

Clour White

Available Packaging 500ml, 1 Ltr, 5 Ltr.

- Always Sparkling.
- The Power of shine Booster.
- It Removes Dirt & Dust.
- Gives Two times more shine than Regular Cleaners.
- Kills Germs.