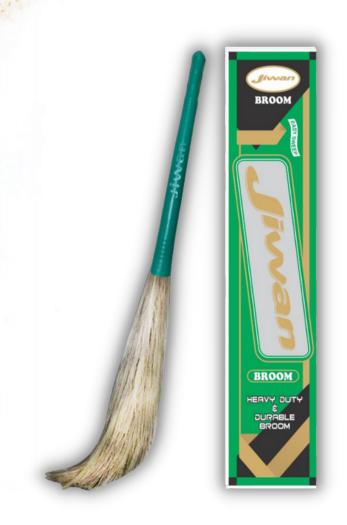

## **BROOM'S**

Natural Broom Gold Broom

**Patinum Broom** 

### **NATURAL BROOM**

Jiwan Broom uses high-quality, long-lasting Meghalaya grass for indoor or outside use on kitchen, tile, or laminate floors, as well as outside sweeping your garage, yard, or patio. You can reach any location inside on a hardwood floor, under furniture, or on a rug with ease because of its durable, heavy-duty material design and firmgrip handle, which also gives a wide range of mobility for manual use.

#### **SPECIFICATION**

Brand Jiwan

Size Standard

Material Grass

Color Green

Packaging Type Carton Box

Usage/Application Cleaning

Weight Light

### **GOLD BROOM**

Jiwan Broom uses high-quality, long-lasting Meghalaya grass for indoor or outside use on kitchen, tile, or laminate floors, as well as outside sweeping your garage, yard, or patio. You can reach any location inside on a hardwood floor, under furniture, or on a rug with ease because of its durable, heavy-duty material design and firmgrip handle, which also gives a wide range of mobility for manual use.

### **PLATINUM BROOM**

Jiwan Broom uses high-quality, long-lasting Meghalaya grass for indoor or outside use on kitchen, tile, or laminate floors, as well as outside sweeping your garage, and yard. You can reach any location inside on a hardwood floor, under furniture, or on a rug with ease because of its durable, heavy-duty material design and firm-grip handle, which also gives a wide range of mobility for manual use.