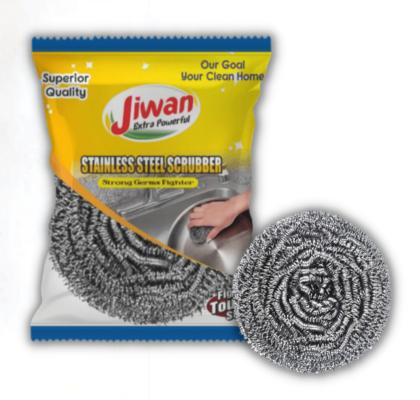

### STAINLESS STEEL SCRUBBER

#### **FEATURES**

- Single wire strand construction to eliminate multiple ends.
- High-quality grade stainless steel to withstand breakage under normal usage and provide durability and corrosion resistance from exposure to hot water, detergents, and normal cleaning liquids.

#### **SPECIFICATION**

Brand Jiwan

Material Stainless Steel

Shape Round

Usage/Application Utensil Cleaning

- Long lasting.
- Softness.
- Perfect finish.
- Optimum softness.
- Impeccable finish.
- Tear resistance.