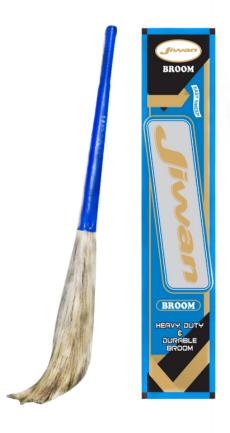

## **BROOM'S**

Natural Broom Gold Broom

**Patinum Broom** 

### **NATURAL BROOM**

Jiwan Broom uses high-quality, long-lasting Meghalaya grass for indoor or outside use on kitchen, tile, or laminate floors, as well as outside sweeping your garage, yard, or patio. You can reach any location inside on a hardwood floor, under furniture, or on a rug with ease because of its durable, heavy-duty material design and firmgrip handle, which also gives a wide range of mobility for manual use.

#### **SPECIFICATION**

Brand Jiwan

Size Standard

Material Grass

Color Green

Packaging Type Carton Box

Usage/Application Cleaning

Weight Light

### **GOLD BROOM**

Jiwan Broom uses high-quality, long-lasting Meghalaya grass for indoor or outside use on kitchen, tile, or laminate floors, as well as outside sweeping your garage, yard, or patio. You can reach any location inside on a hardwood floor, under furniture, or on a rug with ease because of its durable, heavy-duty material design and firmgrip handle, which also gives a wide range of mobility for manual use.

### **PLATINUM BROOM**

Jiwan Broom uses high-quality, long-lasting Meghalaya grass for indoor or outside use on kitchen, tile, or laminate floors, as well as outside sweeping your garage, and yard. You can reach any location inside on a hardwood floor, under furniture, or on a rug with ease because of its durable, heavy-duty material design and firm-grip handle, which also gives a wide range of mobility for manual use.