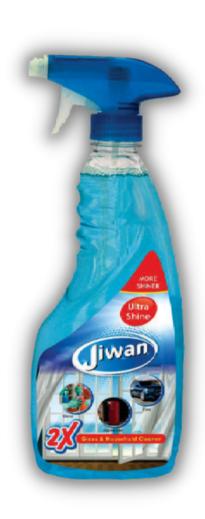

#### **SPECIFICATION**

Brand Jiwan

Fragrance Natural

Clour White

Available Packaging 500ml, 1 Ltr, 5 Ltr.

- Always Sparkling.
- The Power of shine Booster.
- It Removes Dirt & Dust.
- Gives Two times more shine than Regular Cleaners.
- Kills Germs.

#### **SPECIFICATION**

Brand Jiwan

Fragrance Natural

Clour Blue

Available Packaging 500ml, 5Ltr.

- For all types of Utensils.
- Just a few drops of Gel remove oil & Grease.
- 100% Vegetarian Dishwash Gel: The product contains no animal ingredients.
- Removes INVISIBLE GERMS effectively from utensils.
- Leaves your dishes sparkling clean.