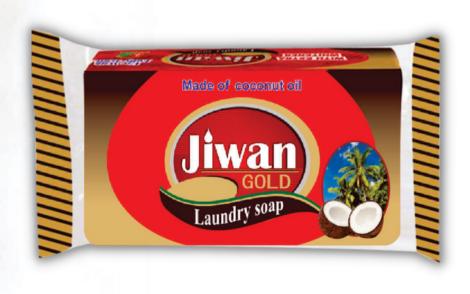

### **GOLD SOAP**

#### **FEATURES**

- Manufactured with Premium Grade of Natural Oils.
- Gentle on Clothes & Hands.
- · Remove Stains & Make Shiner.
- Increase the Life of Fabric.

#### **SPECIFICATION**

Brand Jiwan

Fragrance Natural

Color Red