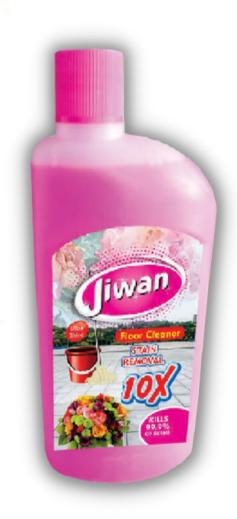

#### **SPECIFICATION**

Brand Jiwan

Fragrance Natural

Clour White

Available Packaging 500ml, 1 Ltr, 5 Ltr.

- Always Sparkling.
- The Power of shine Booster.
- It Removes Dirt & Dust.
- Gives Two times more shine than Regular Cleaners.
- Kills Germs.

#### **SPECIFICATION**

Brand Jiwan

Fragrance Natural

Clour Blue

Available Packaging 500ml, 5Ltr.

- For all types of Utensils.
- Just a few drops of Gel remove oil & Grease.
- 100% Vegetarian Dishwash Gel: The product contains no animal ingredients.
- Removes INVISIBLE GERMS effectively from utensils.
- Leaves your dishes sparkling clean.