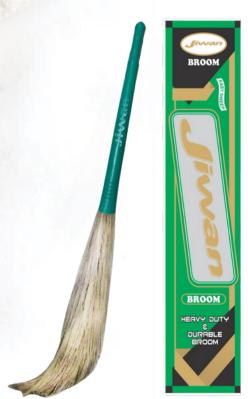

## **BROOM'S**

Natural Broom Gold Broom

**Patinum Broom** 

### **NATURAL BROOM**

Jiwan Broom uses high-quality, long-lasting Meghalaya grass for indoor or outside use on kitchen, tile, or laminate floors, as well as outside sweeping your garage, yard, or patio. You can reach any location inside on a hardwood floor, under furniture, or on a rug with ease because of its durable, heavy-duty material design and firmgrip handle, which also gives a wide range of mobility for manual use.

#### **SPECIFICATION**

Brand Jiwan

Size Standard

Material Grass

Color Green

Packaging Type Carton Box

Usage/Application Cleaning

Weight Light