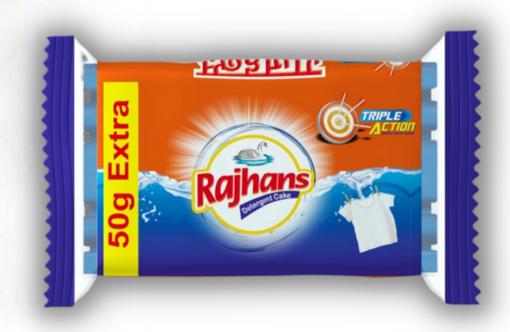

### **DETERGENT CAKE**

#### **FEATURES**

- Effectively Removes all types of Stains.
- It Gives Brilliant Whiteness.
- Effective on both hard and soft water.
- Increase the life of Fabrics.

#### **SPECIFICATION**

Brand Rajhans

Fragrance Floral

Clour White with Sparcle

Available Packaging 5Rs/10Rs