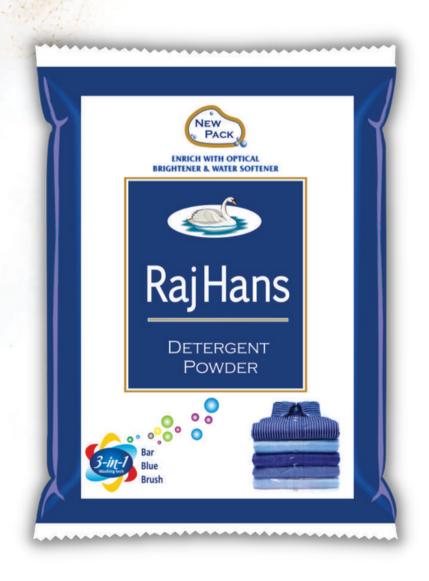

### **DETERGENT POWDER**

#### **FEATURES**

- Ideal for all type of Fabric.
- Phosphate Free.
- Best Stain Removal.
- Suitable for Machine & Bucket Wash.
- With Natural Surfact ant & Floral Fragrance.

#### **SPECIFICATION**

Brand Rajhans

Fragrance Floral

Clour White with Sparkle

Available Packaging 5Rs, 10Rs, 500gm, 1kg, 2kg, 5kg.