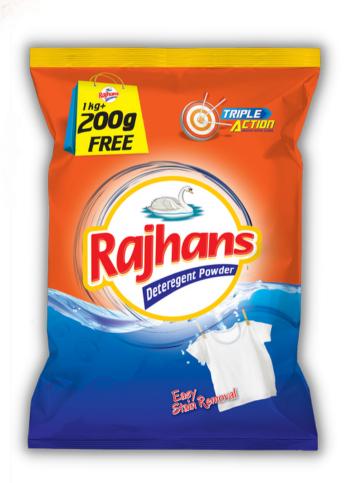

### **DETERGENT POWDER**

#### **FEATURES**

- Ideal for all type of Fabric.
- Phosphate Free.
- Best Stain Removal.
- Suitable for Machine & Bucket Wash.
- With Natural Surfact ant & Floral Fragrance.

#### **SPECIFICATION**

Brand Rajhans

Fragrance Floral

Clour White with Sparkle

Available Packaging 5Rs, 10Rs, 500gm, 1kg, 2kg, 5kg.