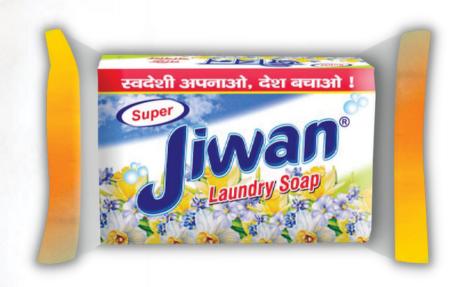

### **GOLD SOAP**

#### **FEATURES**

- Manufactured with Premium Grade of Natural Oils.
- Gentle on Clothes & Hands.
- · Remove Stains & Make Shiner.
- Increase the Life of Fabric.

#### **SPECIFICATION**

Brand Jiwan

Fragrance Natural

Color Red