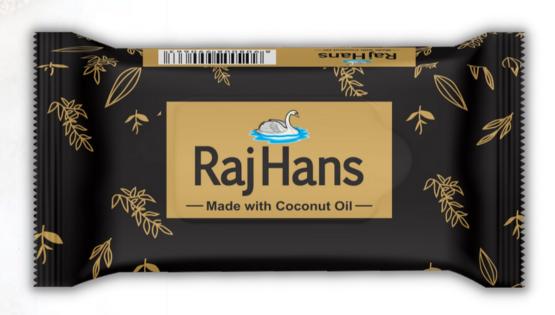

### Sirmaur **RAJHANS GOLD (NOODLE) SOAP**

#### **FEATURES**

- Manufactured with coconut oil
- Remove Dirt from Cuff & Color Easily.
- Present Fragrance.

#### **SPECIFICATION**

Rajhans Brand

Fragrance Natural Oil

Clour White, Blue, Pink