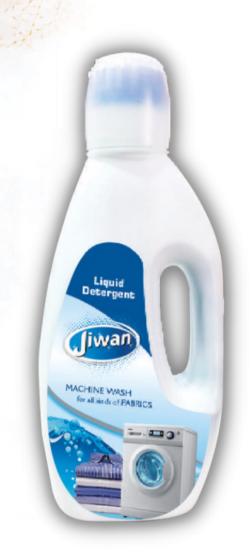

### LIQUID DETERGENT

#### **FEATURES**

- New Generation formula for all types of fabric.
- Gentle on fabric & tough stain remover.
- Phosphate free Eco Friendly.
- Superior Fragrance for the fresh smell of Clothes.
- Easy to use.

#### **SPECIFICATION**

Brand Jiwan

Fragrance Floral

Color Transparency Blue

Available Packaging 1Ltr, 5Ltr.