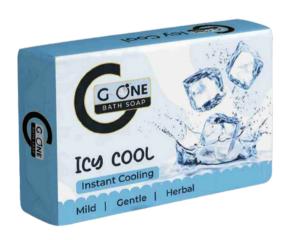

### **G-ONE BATH SOAPS**

**ALMOND & VITAMIN E** 

**ANTI-BACTERIAL** 

**SANDAL & TURMERIC** 

**JASMINE & ROSE** 

**ICY COOL** 

**LIME & ALOEVERA** 