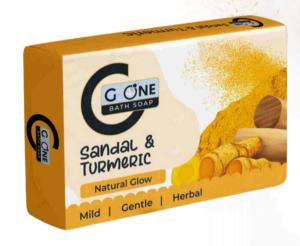

### **G-ONE BATH SOAPS**

**ALMOND & VITAMIN E** 

**ANTI-BACTERIAL** 

**SANDAL & TURMERIC** 

**JASMINE & ROSE** 

**ICY COOL** 

**LIME & ALOEVERA** 