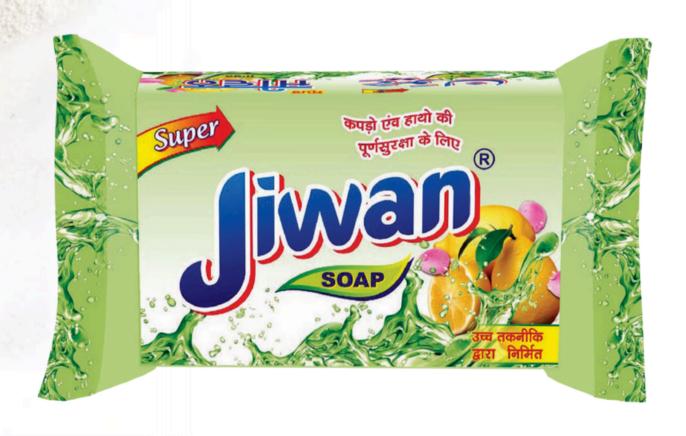

### **GOLD SOAP**

### **FEATURES**

- Manufactured with Premium Grade of Natural Oils.
- Gentle on Clothes & Hands.
- Remove Stains & Make Shiner.
- ❖ Increase the Life of Fabrics

### **SPECIFICATION**

Brand Jiwan

Colour Red

Available Packaging 10rs, 1kg(200gm X 5pc, 250gm X 4pc)