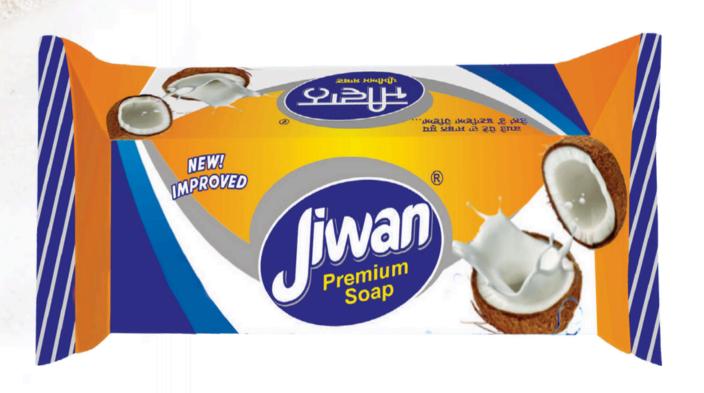

### **PREMIUM SOAP**

### **FEATURES**

- Manufactured with Premium Grade of Natural Oils.
- Formulated To Give Longer Life to Clothes.
- \* Remove Stains, Make Clothes Brightener, Softener & Shiner.

### **SPECIFICATION**

Brand Jiwan

Colour White

Available Packaging 10rs, 1kg(200gm X 5pc, 250gm X 4pc)