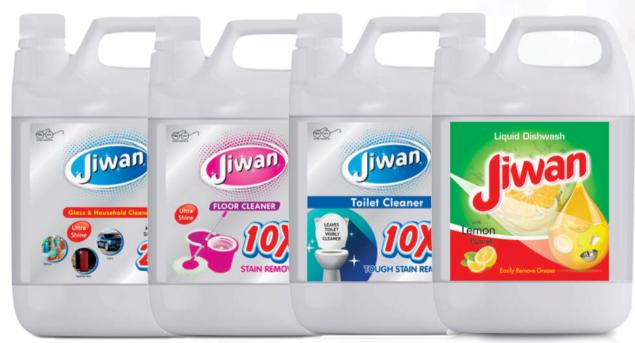

### **JIWAN CLEANERS**

### **SPECIFICATION**

Brand Jiwan

Colour Blue

Available Packaging 250 ml, 500 ml, 5 ltr

### **SPECIFICATION**

Brand Jiwan

Colour Pink

Available Packaging 500 ml, 5 ltr

### **SPECIFICATION**

Brand Jiwan

Colour Blue

Available Packaging 500 ml, 5 ltr

#### **SPECIFICATION**

Brand Jiwan

Colour Ye**ll**ow

Available Packaging 250ml, 500 ml, 5 ltr

Fragrance Lime