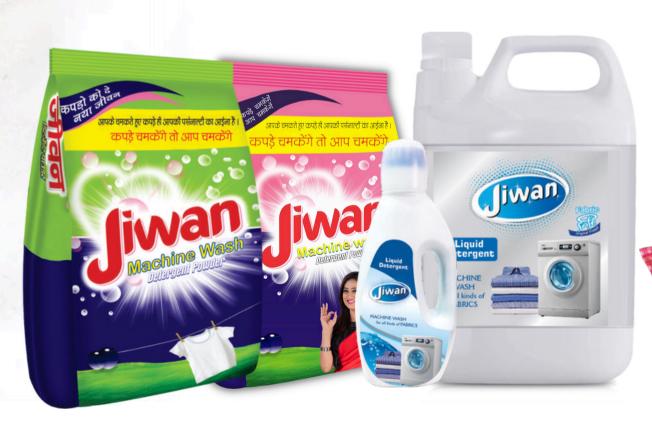

### **DETERGENT POWDER**

### **FEATURES**

- Effective for both soft & Hard Water.
- Immediate Foaming and water dissolving.
- Works powerfully in both bucket and machine wash.
- Phosphate free.
- Long lasting perfume of floral.

### **SPECIFICATION**

Brand Jiwan

Colour White with Sparkle

Available Packaging 5rs., 10rs., 20rs., 500g,

1kg, 3kg, 5kg, 7kg

Fragrance Floral