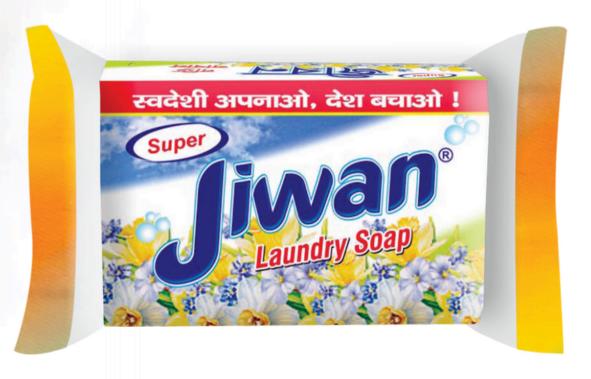

### **PREMIUM SOAP**

### **FEATURES**

- Manufactured with Premium Grade of Natural Oils.
- Formulated To Give Longer Life to Clothes.
- \* Remove Stains, Make Clothes Brightener, Softener & Shiner.

### **SPECIFICATION**

Brand Jiwan

Colour White

Available Packaging 10rs, 1kg(200gm X 5pc, 250gm X 4pc)