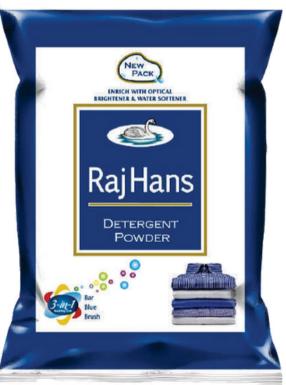

### **DETERGENT POWDER**

### **FEATURES**

- ❖ Ideal for all type of Fabric.
- Phosphate Free.
- \* Best Stain Removal.
- Suitable for Machine & Bucket Wash.
- With Natural Surfactant & Floral Fragrance.

### **SPECIFICATION**

Brand Raj Hans

Colour White with Sparkle

Available Packaging 5rs., 10rs., 500g, 1kg, 2kg, 5kg,

Fragrance Floral