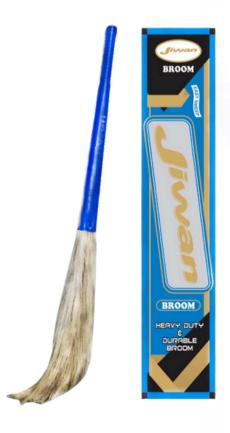

## **BROOM'S**

**Patinum Broom** 

### **NATURAL BROOM**

Jiwan Broom uses high-quality, long-lasting Meghalaya grass for indoor or outside use on kitchen, tile, or laminate floors, as well as outside sweeping your garage, yard, or patio. You can reach any location inside on a hardwood floor, under furniture, or on a rug with ease because of its durable, heavy-duty material design and firmgrip handle, which also gives a wide range of mobility for manual use.

#### **SPECIFICATION**

Brand Jiwan

Size Standard

Material Grass

Color Green

Packaging Type Carton Box

Usage/Application Cleaning