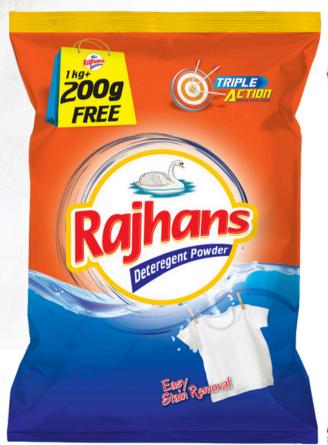

### **DETERGENT POWDER**

### **FEATURES**

- ❖ Ideal for all type of Fabric.
- Phosphate Free.
- \* Best Stain Removal.
- Suitable for Machine & Bucket Wash.
- With Natural Surfactant & Floral Fragrance.

### **SPECIFICATION**

Brand Raj Hans

Colour White with Sparkle

Available Packaging 5rs., 10rs., 500g, 1kg, 2kg, 5kg,

Fragrance Floral