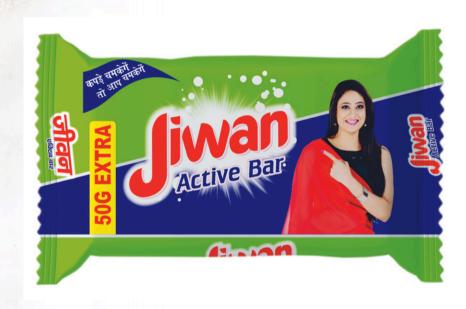

### **GOLD SOAP**

### **FEATURES**

- Manufactured with Premium Grade of Natural Oils.
- Gentle on Clothes & Hands.
- Remove Stains & Make Shiner.
- ❖ Increase the Life of Fabrics

### **SPECIFICATION**

Brand Jiwan

Colour Red

Available Packaging 10rs, 1kg(200gm X 5pc, 250gm X 4pc)