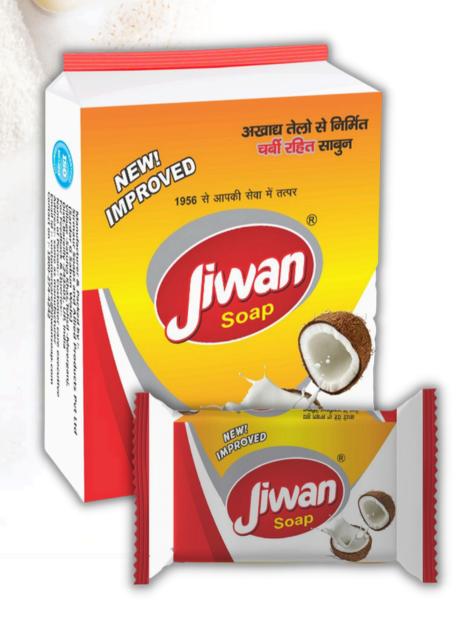

### **G-ONE BATH SOAPS**

**ALMOND & VITAMIN E** 

**ANTI-BACTERIAL** 

**SANDAL & TURMERIC** 

**JASMINE & ROSE** 

**ICY COOL** 

**LIME & ALOEVERA** 