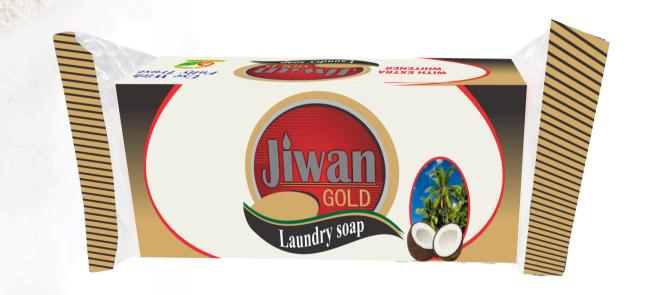

### **GOLD SOAP**

### **FEATURES**

- Manufactured with Premium Grade of Natural Oils.
- Gentle on Clothes & Hands.
- Remove Stains & Make Shiner.
- ❖ Increase the Life of Fabrics

### **SPECIFICATION**

Brand Jiwan

Colour Red

Available Packaging 10rs, 1kg(200gm X 5pc, 250gm X 4pc)