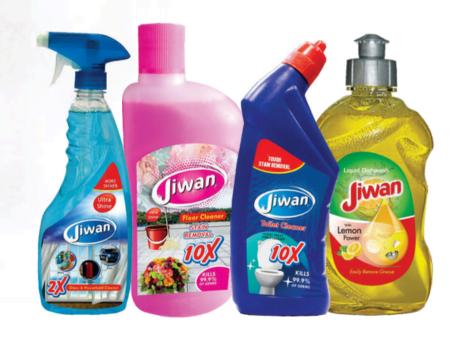

### **JIWAN CLEANERS**

### **TOILET CLEANER**

### **FEATURES**

- \* Kills Germs & Bacteria.
- Removes 10 x more Yellowish and Tough Stains.
- Help Fight Odor and Any Unpleasant smell.
- Perfect solution for a Clean Toilet.
- Next Generation Formula for Extraordinary shine and spotless appearance.

### **SPECIFICATION**

Brand Jiwan

Colour Blue

Available Packaging 250 ml, 500 ml, 5 ltr

### **FLOOR CLEANER**

### **FEATURES**

- Spotless Shine.
- \* Kills Germs & Bacteria.
- Fresh Floral Perfume.
- No hazardous ingredient added.
- Safe alternative of phenyle for daily protection from Germs.

### **SPECIFICATION**

Brand Jiwan

Colour Pink

Available Packaging 500 ml, 5 ltr

### **GLASS CLEANER**

### **FEATURES**

- Always Sparkling.
- The Power of Shine Booster.
- ❖ It Removes Dirt & Dust.
- Gives Two Times More Shine Than Regular Cleaners.
- Kills Germs.

### **SPECIFICATION**

Brand Jiwan

Colour Blue

Available Packaging 500 ml, 5 ltr

### **LIQUID DISHWASH**

#### **FEATURES**

- For all types of Utensils.
- Just a few Drops of Gel remove oil & Grease.
- 100% Vegetarian Dishwash Gel: Product contains no animal ingredient.
- \* Removes INVISIBLE GERMS effectively from utensils.
- Leaves your dishes sparkling clean.

#### **SPECIFICATION**

Brand Jiwan

Colour Ye**ll**ow

Available Packaging 250ml, 500 ml, 5 ltr

Fragrance Lime