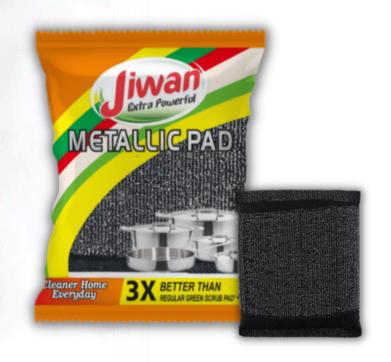

#### **FEATURES**

- Long lasting.
- Softness.
- Perfect finish.
- Optimum softness.
- Impeccable finish.
- Tear resistance.

### **SPECIFICATION**

Brand Jiwan

Material Metallic Sponge

Shape Rectangular

Usage/Application Utensil Cleaning

Color Black