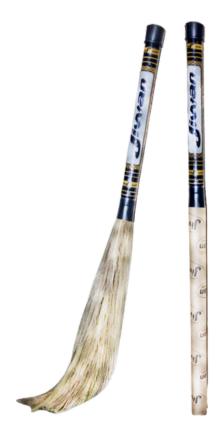

### **PLATINUM BROOM**

Jiwan Broom uses high-quality, long-lasting Meghalaya grass for indoor or outside use on kitchen, tile, or laminate floors, as well as outside sweeping your garage, and yard. You can reach any location inside on a hardwood floor, under furniture, or on a rug with ease because of its durable, heavy-duty material design and firm-grip handle, which also gives a wide range of mobility for manual use.

#### **SPECIFICATION**

Brand Jiwan

Size Standard

Material Grass

Color Green

Packaging Type Carton Box

Usage/Application Cleaning