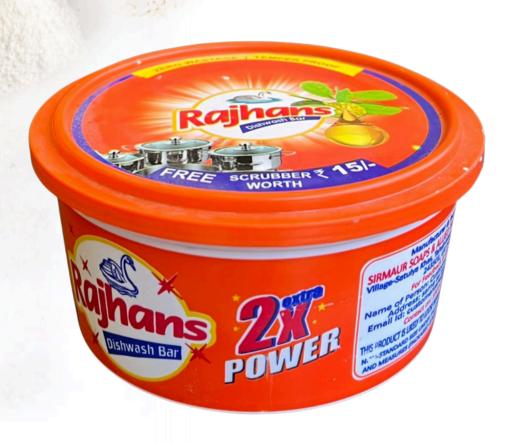

### **DISHWASH BAR**

#### **FEATURES**

- Leaves your dishes sparkling clean.
- Removes OIL & GREASE from utensils.
- Removes INVISIBLE GERMS effectively from utensils.
- Contains the pleasant perfume of LEMON, which makes dishwashing a very pleasant experience.
- Clean all types of utensils -crockery, cutlery, crystal ware, steel & silver, etc with utmost satisfaction.

#### **SPECIFICATION**

Brand Rajhans

Physical State Solid

Usage/Application Utensil Cleaning

Fragrance Lime

Clour Green

Available Packaging 75gm, 500gm, 400gm(3+1)

✓PERSONAL CARE ✓FABRIC CARE ✓HOME CARE