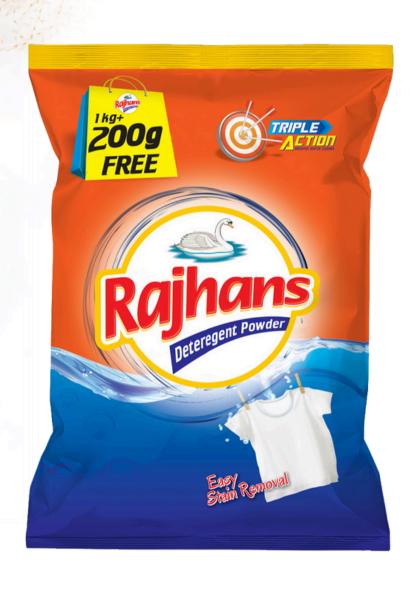

### **DETERGENT POWDER**

### **FEATURES**

- ❖ Ideal for all type of Fabric.
- Phosphate Free.
- \* Best Stain Removal.
- Suitable for Machine & Bucket Wash.
- With Natural Surfactant & Floral Fragrance.

### **SPECIFICATION**

Brand Raj Hans

Colour White with Sparkle

Available Packaging 5rs., 10rs., 500g, 1kg, 2kg, 5kg,

Fragrance Floral