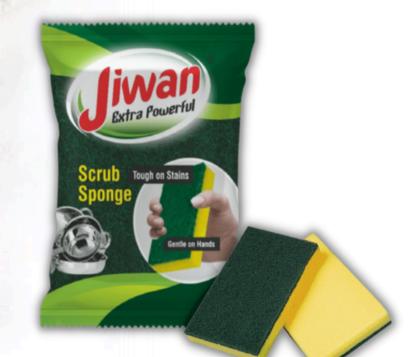

#### **FEATURES**

- It gives effective cleaning.
- High absorbency and Durable.
- Easy to clean, wash and reuse.
- Ideal for cleaning Utensils with liquid dish wash.
- Easy to remove oil and stain and clean tough stains.
- Suitable for cleaning all stainless steel pots, pans, plates, and other utensils.

#### **SPECIFICATION**

Brand Jiwan

Material Sponge

Shape Rectangular

Usage/Application Utensil Cleaning

Color Aqua Green