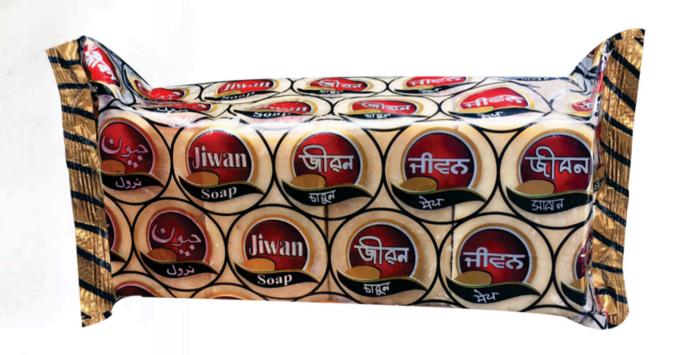

### **NIROL SOAP**

### **FEATURES**

- Specially Designed Powerful Dirt Removal Formula.
- Manufactured with Premium Grade Non Edible Natural Oils.
- Give Extra Whiteness.

### **SPECIFICATION**

Brand Jiwan

Colour White

Available Packaging 10rs, 1kg(200gm X 5pc, 250gm X 4pc)