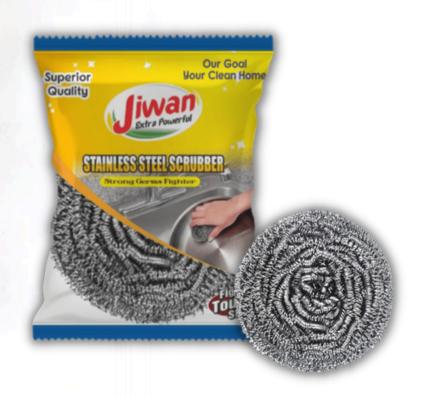

### STAINLESS STEEL SCRUBBER

#### **FEATURES**

- Single wire strand construction to eliminate multiple ends.
- High-quality grade stainless steel to withstand breakage under normal usage and provide durability and corrosion resistance from exposure to hot water, detergents, and normal cleaning liquids.

#### **SPECIFICATION**

Brand Jiwan

Material Stainless Steel

Shape Round

Usage/Application Utensil Cleaning