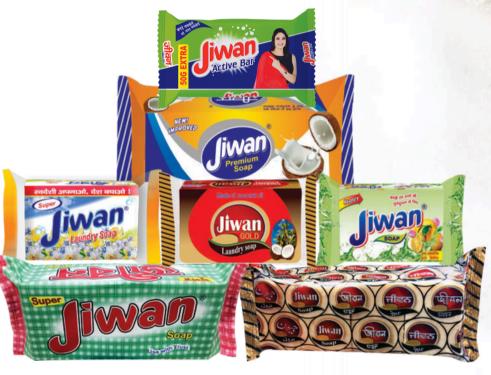

### **JIWAN DETERGENTS, LIQUID & SOAPS**

### **GOLD SOAP**

### **FEATURES**

- Manufactured with Premium Grade of Natural Oils.
- Gentle on Clothes & Hands.
- Remove Stains & Make Shiner.
- ❖ Increase the Life of Fabrics

### **SPECIFICATION**

Brand Jiwan

Colour Red

Available Packaging 10rs, 1kg(200gm X 5pc, 250gm X 4pc)

### **PREMIUM SOAP**

### **FEATURES**

- Manufactured with Premium Grade of Natural Oils.
- Formulated To Give Longer Life to Clothes.
- \* Remove Stains, Make Clothes Brightener, Softener & Shiner.

### **SPECIFICATION**

Brand Jiwan

Colour White

Available Packaging 10rs, 1kg(200gm X 5pc, 250gm X 4pc)