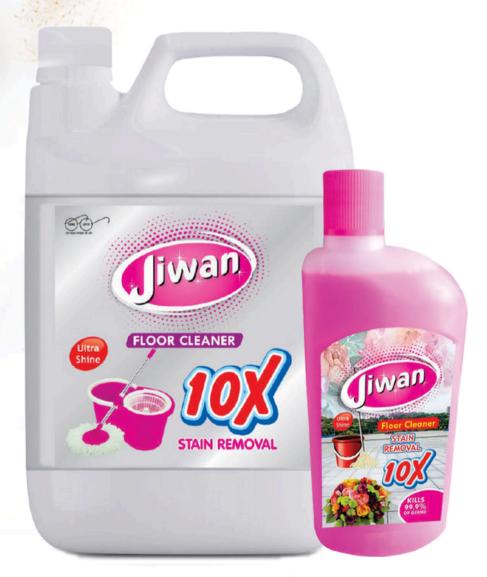

### **FLOOR CLEANER**

### **FEATURES**

- Spotless Shine.
- \* Kills Germs & Bacteria.
- Fresh Floral Perfume.
- No hazardous ingredient added.
- Safe alternative of phenyle for daily protection from Germs.

### **SPECIFICATION**

Brand Jiwan

Colour Pink

Available Packaging 500 ml, 5 ltr