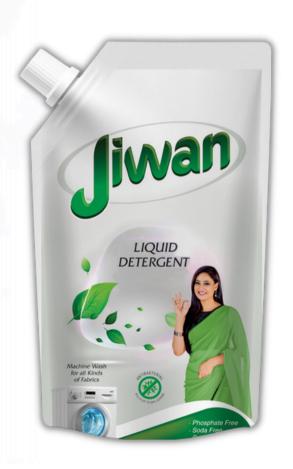

### LIQUID DETERGENT

### **FEATURES**

- New Generation formula for all type of fabric.
- Gentle on fabrics & tough stain remover.
- Phosphate free Eco Friendly.
- Superior Fragrance for Fresh Smell of Clothes.
- Easy to use.

### **SPECIFICATION**

Brand Jiwan

Colour Transparency Blue

Available Packaging 1 ltr, 5 ltr

Fragrance Floral