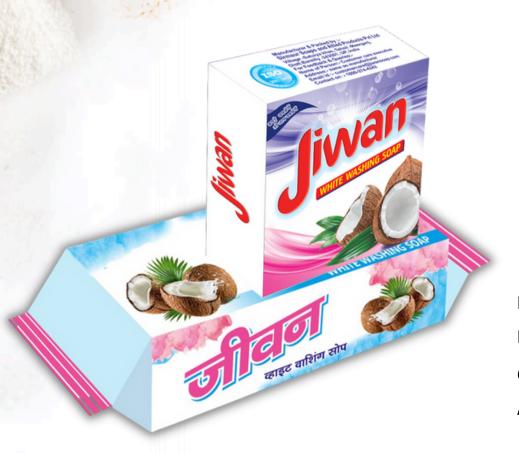

### **NIROL SOAP**

### **FEATURES**

- Specially Designed Powerful Dirt Removal Formula.
- Manufactured with Premium Grade Non Edible Natural Oils.
- Give Extra Whiteness.

### **SPECIFICATION**

Brand Jiwan

Colour White

Available Packaging 10rs, 1kg(200gm X 5pc, 250gm X 4pc)