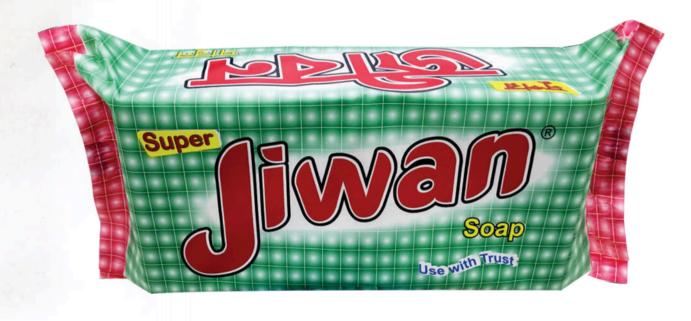

### **NIROL SOAP**

### **FEATURES**

- Specially Designed Powerful Dirt Removal Formula.
- Manufactured with Premium Grade Non Edible Natural Oils.
- Give Extra Whiteness.

### **SPECIFICATION**

Brand Jiwan

Colour White

Available Packaging 10rs, 1kg(200gm X 5pc, 250gm X 4pc)