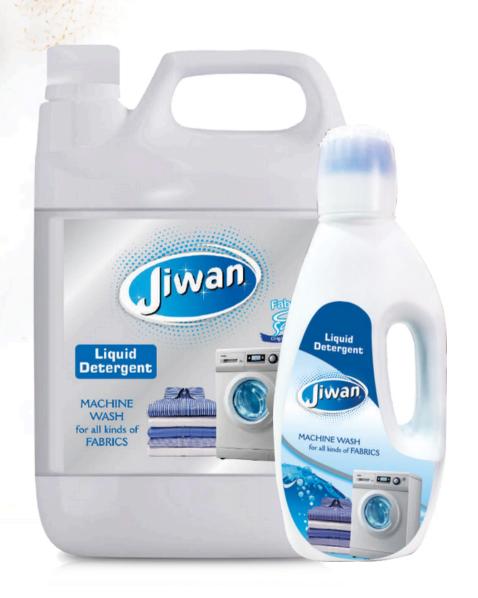

### LIQUID DETERGENT

### **FEATURES**

- New Generation formula for all type of fabric.
- Gentle on fabrics & tough stain remover.
- Phosphate free Eco Friendly.
- Superior Fragrance for Fresh Smell of Clothes.
- Easy to use.

### **SPECIFICATION**

Brand Jiwan

Colour Transparency Blue

Available Packaging 1 ltr, 5 ltr

Fragrance Floral