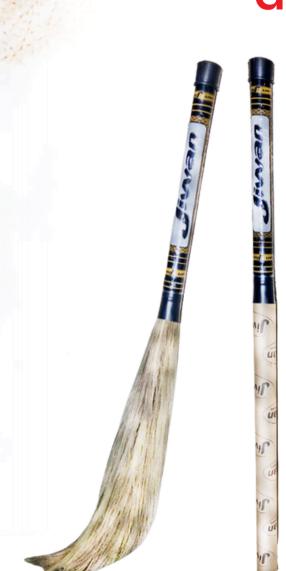

### **NATURAL BROOM**

Jiwan Broom uses high-quality, long-lasting Meghalaya grass for indoor or outside use on kitchen, tile, or laminate floors, as well as outside sweeping your garage, yard, or patio. You can reach any location inside on a hardwood floor, under furniture, or on a rug with ease because of its durable, heavy-duty material design and firmgrip handle, which also gives a wide range of mobility for manual use.

#### **SPECIFICATION**

Brand Jiwan

Size Standard

Material Grass

Color Green

Packaging Type Carton Box

Usage/Application Cleaning