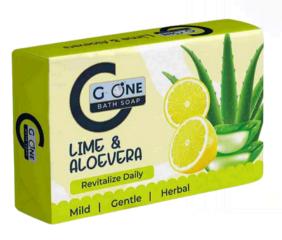

### **G-ONE BATH SOAPS**

**ALMOND & VITAMIN E** 

**ANTI-BACTERIAL** 

**SANDAL & TURMERIC** 

**JASMINE & ROSE** 

**ICY COOL** 

**LIME & ALOEVERA** 