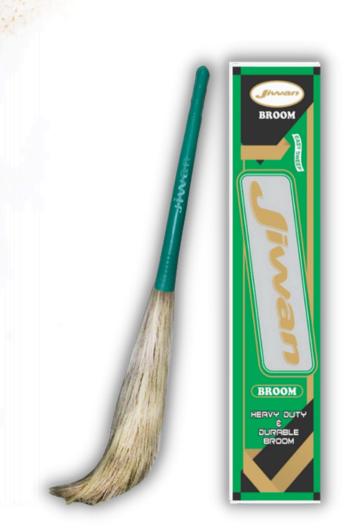

### **GOLD BROOM**

Jiwan Broom uses high-quality, long-lasting Meghalaya grass for indoor or outside use on kitchen, tile, or laminate floors, as well as outside sweeping your garage, yard, or patio. You can reach any location inside on a hardwood floor, under furniture, or on a rug with ease because of its durable, heavy-duty material design and firmgrip handle, which also gives a wide range of mobility for manual use.

#### **SPECIFICATION**

Brand Jiwan

Size Standard

Material Grass

Color Green

Packaging Type Carton Box

Usage/Application Cleaning

### **PLATINUM BROOM**

Jiwan Broom uses high-quality, long-lasting Meghalaya grass for indoor or outside use on kitchen, tile, or laminate floors, as well as outside sweeping your garage, and yard. You can reach any location inside on a hardwood floor, under furniture, or on a rug with ease because of its durable, heavy-duty material design and firm-grip handle, which also gives a wide range of mobility for manual use.