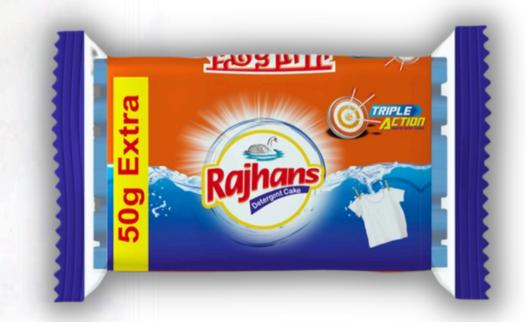

### **DETERGENT CAKE**

### **FEATURES**

- Effectively Removes all types of Stains.
- It Gives Brilliant Whiteness.
- Effective on both hard and soft water.
- Increase the life of Fabrics.

### **SPECIFICATION**

Brand Rajhans

Fragrance Floral

Clour White with Sparcle

Available Packaging 5Rs/10Rs