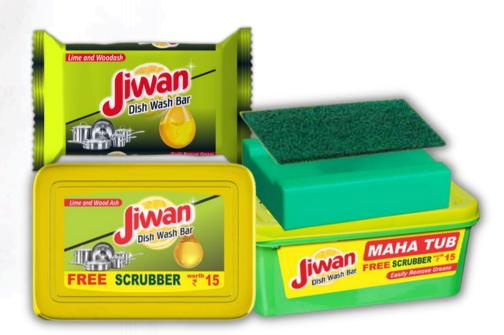

### **DISHWASH BAR**

#### **FEATURES**

- Leaves your dishes sparkling clean.
- Removes OIL & GREASE from utensils.
- Removes INVISIBLE GERMS effectively from utensils.
- Contains the pleasant perfume of LEMON, which makes dishwashing a very pleasant experience.
- Clean all types of utensils -crockery, cutlery, crystal ware, steel & silver, etc with utmost satisfaction.

#### **SPECIFICATION**

Brand Rajhans

Physical State Solid

Usage/Application Utensil Cleaning

Fragrance Lime

Clour Green

Available Packaging 75gm, 500gm, 400gm(3+1)

✓PERSONAL CARE ✓FABRIC CARE ✓HOME CARE