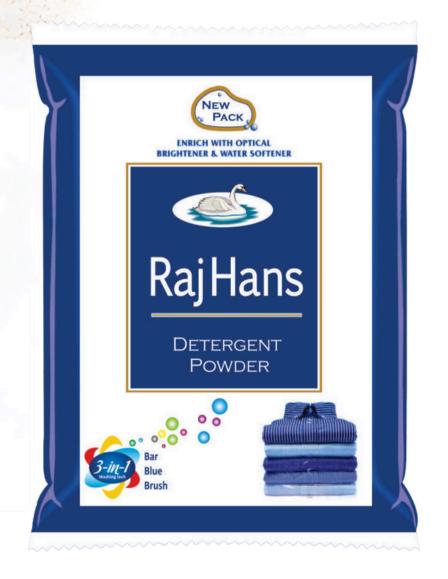

### **DETERGENT POWDER**

### **FEATURES**

- ❖ Ideal for all type of Fabric.
- Phosphate Free.
- \* Best Stain Removal.
- Suitable for Machine & Bucket Wash.
- With Natural Surfactant & Floral Fragrance.

### **SPECIFICATION**

Brand Raj Hans

Colour White with Sparkle

Available Packaging 5rs., 10rs., 500g, 1kg, 2kg, 5kg,

Fragrance Floral