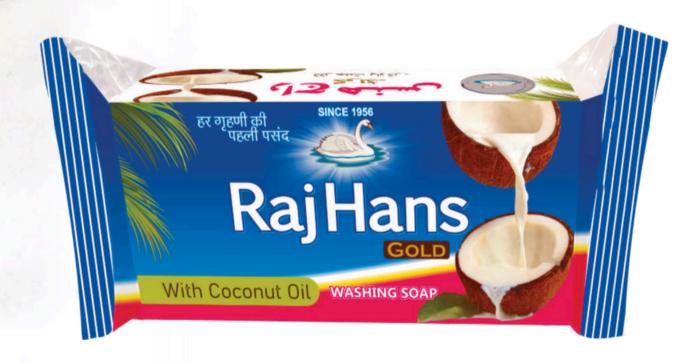

### **GOLD SOAP**

#### **FEATURES**

- Manufactured with coconut Oil.
- \* Remove Dirt From Cuff & Color Easily.
- Present Fragrance.

### **SPECIFICATION**

Brand Rajhans

Colour White, Blue, Pink

Available Packaging 10rs, 1kg(200gm X 5pc, 250gm X 4pc)