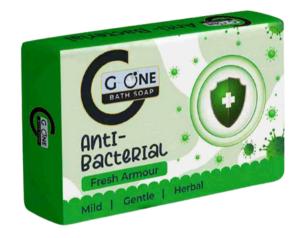

### **G-ONE BATH SOAPS**

**ALMOND & VITAMIN E** 

**ANTI-BACTERIAL** 

**SANDAL & TURMERIC** 

**JASMINE & ROSE** 

**ICY COOL** 

**LIME & ALOEVERA** 