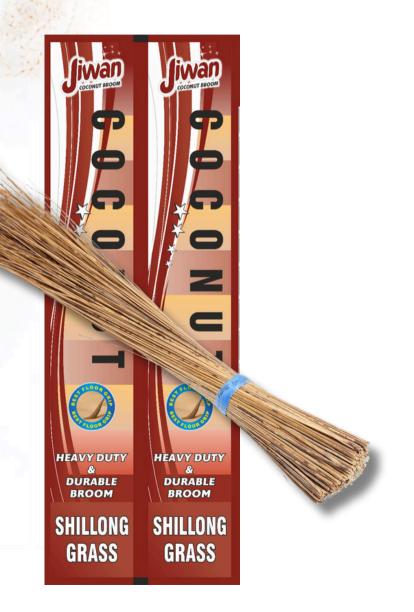

### **COCONUT BROOM**

Jiwan Broom uses high-quality, long-lasting Meghalaya grass for indoor or outside use on kitchen, tile, or laminate floors, as well as outside sweeping your garage, and yard. You can reach any location inside on a hardwood floor, under furniture, or on a rug with ease because of its durable, heavy-duty material design and firm-grip handle, which also gives a wide range of mobility for manual use.

#### **SPECIFICATION**

Brand Jiwan

Size Standard

Material Grass

Color Green

Packaging Type Carton Box

Usage/Application Cleaning