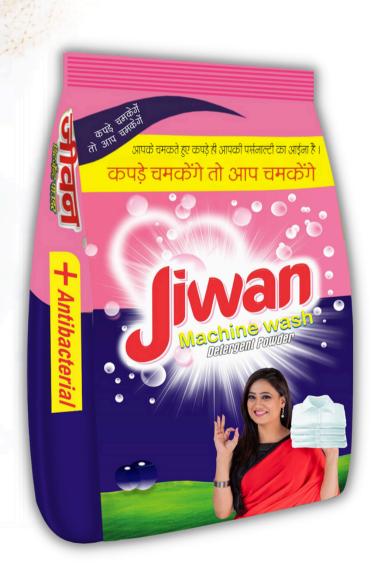

### **DETERGENT POWDER**

### **FEATURES**

- Effective for both soft & Hard Water.
- Immediate Foaming and water dissolving.
- Works powerfully in both bucket and machine wash.
- Phosphate free.
- Long lasting perfume of floral.

### **SPECIFICATION**

Brand Jiwan

Colour White with Sparkle

Available Packaging 5rs., 10rs., 20rs., 500g,

1kg, 3kg, 5kg, 7kg

Fragrance Floral