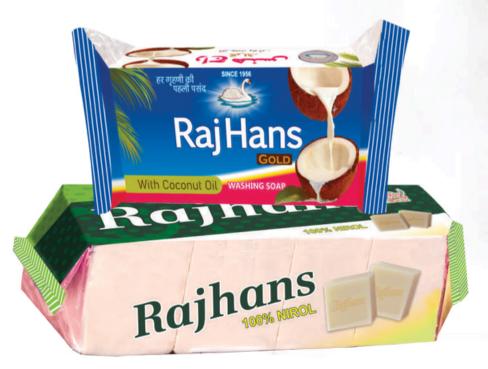

### **GOLD SOAP**

#### **FEATURES**

- Manufactured with coconut Oil.
- \* Remove Dirt From Cuff & Color Easily.
- Present Fragrance.

### **SPECIFICATION**

Brand Rajhans

Colour White, Blue, Pink

Available Packaging 10rs, 1kg(200gm X 5pc, 250gm X 4pc)

### **NIROL SOAP**

#### **FEATURES**

- \* Remove Stains & make clothes Brightener & Shiner.
- Gentle on Hands and Clothes.
- Protect Colour of Clothes.

### **SPECIFICATION**

Brand Rajhans

Colour White

Available Packaging 10rs, 1kg(200gm X 5pc, 250gm X 4pc)