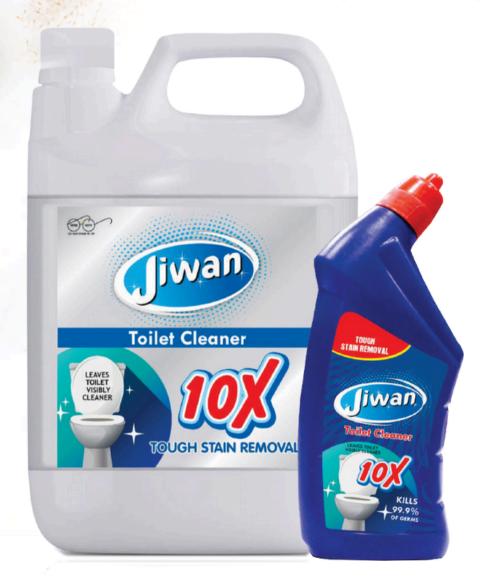

### **TOILET CLEANER**

### **FEATURES**

- \* Kills Germs & Bacteria.
- Removes 10 x more Yellowish and Tough Stains.
- Help Fight Odor and Any Unpleasant smell.
- Perfect solution for a Clean Toilet.
- Next Generation Formula for Extraordinary shine and spotless appearance.

### **SPECIFICATION**

Brand Jiwan

Colour Blue

Available Packaging 250 ml, 500 ml, 5 ltr