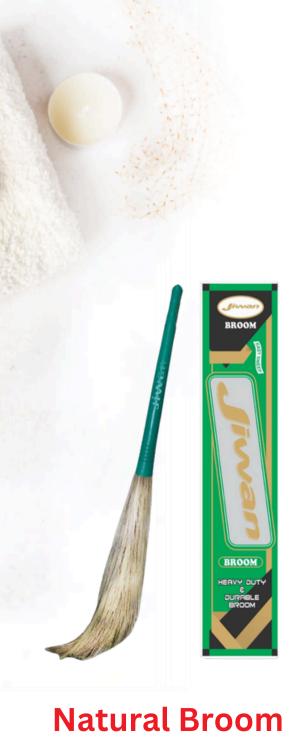

### **NATURAL BROOM**

Jiwan Broom uses high-quality, long-lasting Meghalaya grass for indoor or outside use on kitchen, tile, or laminate floors, as well as outside sweeping your garage, yard, or patio. You can reach any location inside on a hardwood floor, under furniture, or on a rug with ease because of its durable, heavy-duty material design and firmgrip handle, which also gives a wide range of mobility for manual use.

#### **SPECIFICATION**

Brand Jiwan

Size Standard

Material Grass

Color Green

Packaging Type Carton Box

Usage/Application Cleaning