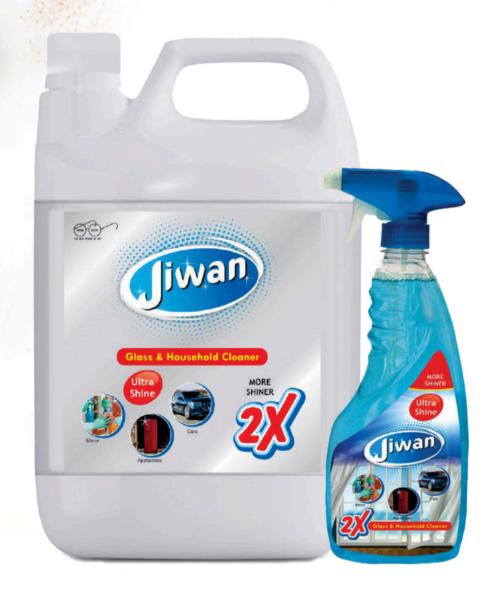

### **GLASS CLEANER**

### **FEATURES**

- Always Sparkling.
- The Power of Shine Booster.
- ❖ It Removes Dirt & Dust.
- Gives Two Times More Shine Than Regular Cleaners.
- Kills Germs.

### **SPECIFICATION**

Brand Jiwan

Colour Blue

Available Packaging 500 ml, 5 ltr