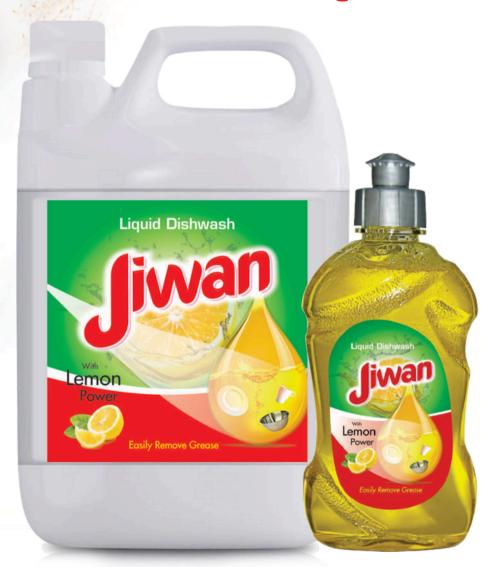

### **LIQUID DISHWASH**

#### **FEATURES**

- For all types of Utensils.
- Just a few Drops of Gel remove oil & Grease.
- 100% Vegetarian Dishwash Gel: Product contains no animal ingredient.
- \* Removes INVISIBLE GERMS effectively from utensils.
- Leaves your dishes sparkling clean.

#### **SPECIFICATION**

Brand Jiwan

Colour Ye**ll**ow

Available Packaging 250ml, 500 ml, 5 ltr

Fragrance Lime