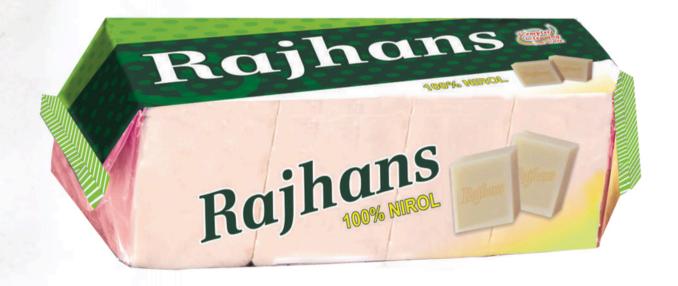

### **NIROL SOAP**

#### **FEATURES**

- \* Remove Stains & make clothes Brightener & Shiner.
- Gentle on Hands and Clothes.
- Protect Colour of Clothes.

### **SPECIFICATION**

Brand Rajhans

Colour White

Available Packaging 10rs, 1kg(200gm X 5pc, 250gm X 4pc)