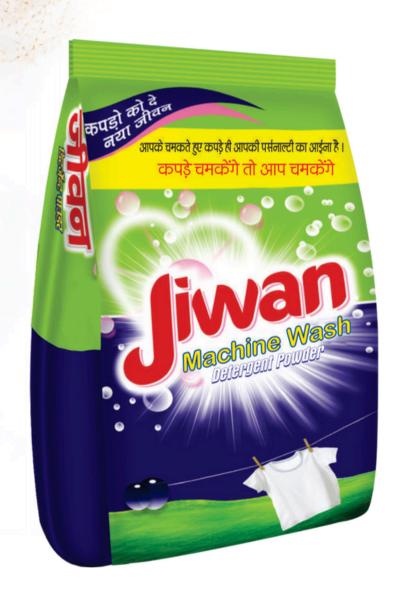

### **DETERGENT POWDER**

### **FEATURES**

- Effective for both soft & Hard Water.
- Immediate Foaming and water dissolving.
- Works powerfully in both bucket and machine wash.
- Phosphate free.
- Long lasting perfume of floral.

### **SPECIFICATION**

Brand Jiwan

Colour White with Sparkle

Available Packaging 5rs., 10rs., 20rs., 500g,

1kg, 3kg, 5kg, 7kg

Fragrance Floral