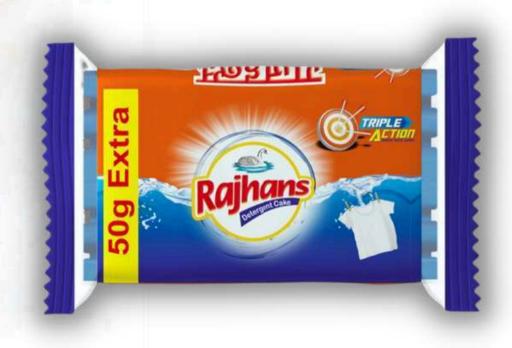

## **DETERGENT CAKE**

#### **FEATURES**

Effectively Removes all types of Stains.

- It Gives Brilliant Whiteness.
- Effective on both hard and soft water.

Increase the life of Fabrics.

#### **SPECIFICATION**

| Brand               | Rajhans |
|---------------------|---------|
| Fragrance           | Floral  |
| Clour               | White v |
| Available Packaging | 5Rs/10  |

Rajhans Floral White with Sparcle 5Rs/10Rs