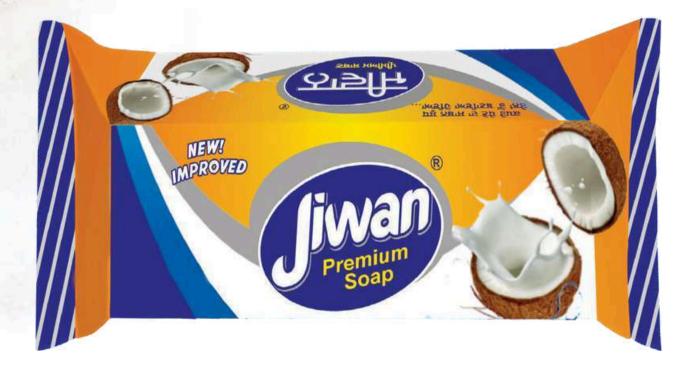

## **PREMIUM SOAP**

### FEATURES

- Manufactured with Premium Grade of Natural Oils.
- Formulated To Give Longer Life to Clothes.
- Remove Stains, Make Clothes Brightener, Softener & Shiner.

| Brand               | Jiwan                               |
|---------------------|-------------------------------------|
| Colour              | White                               |
| Available Packaging | 10rs, 1kg(200gm X 5pc, 250gm X 4pc) |
| Fragrance           | Natural Oil                         |