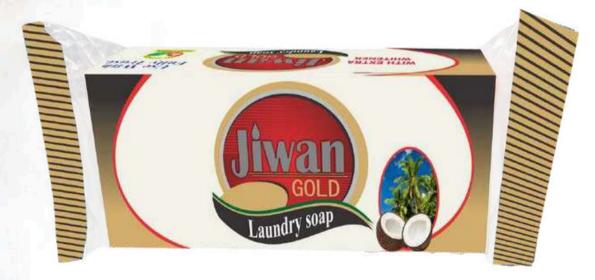

## **GOLD SOAP**

#### FEATURES

- Manufactured with Premium Grade of Natural Oils.
- Gentle on Clothes & Hands.
- Remove Stains & Make Shiner.
- ✤ Increase the Life of Fabrics

| Brand               | Jiwan                               |
|---------------------|-------------------------------------|
| Colour              | Red                                 |
| Available Packaging | 10rs, 1kg(200gm X 5pc, 250gm X 4pc) |
| Fragrance           | Natural                             |