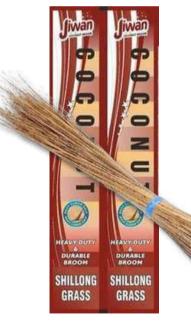

## **COCONUT BROOM**

Jiwan Broom uses high-quality, long-lasting Meghalaya grass for indoor or outside use on kitchen, tile, or laminate floors, as well as outside sweeping your garage, and yard. You can reach any location inside on a hardwood floor, under furniture, or on a rug with ease because of its durable, heavy-duty material design and firm-grip handle, which also gives a wide range of mobility for manual use.

#### **SPECIFICATION**

Brand Size Material Color Packaging Type Usage/Application Weight Jiwan Standard Coconut Green Carton Box Cleaning Light

Sirmaur