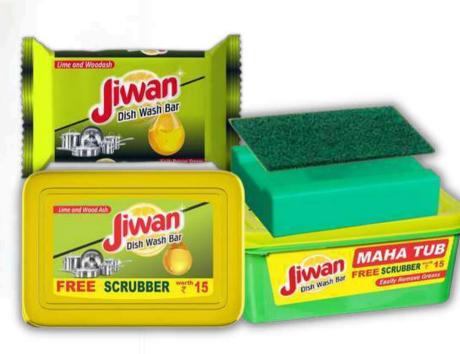

## **DISHWASH BAR**

#### **FEATURES**

- Leaves your dishes sparkling clean.
- Removes OIL & GREASE from utensils.
- Removes INVISIBLE GERMS effectively from utensils.
- Contains the pleasant perfume of LEMON, which makes dishwashing a very pleasant experience.
- Clean all types of utensils -crockery, cutlery, crystal ware, steel & silver, etc with utmost satisfaction.

| Brand               | Jiwan                   |
|---------------------|-------------------------|
| Physical State      | Solid                   |
| Usage/Application   | Utensil Cleaning        |
| Fragrance           | Lime                    |
| Clour               | Green                   |
| Available Packaging | 75gm, 500gm, 400gm(3+1) |