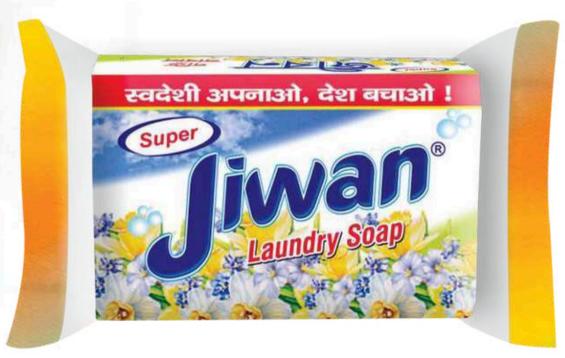

## **GOLD SOAP**

#### FEATURES

- Manufactured with Premium Grade of Natural Oils.
- Gentle on Clothes & Hands.
- Remove Stains & Make Shiner.
- ✤ Increase the Life of Fabrics

| Brand               | Jiwan                               |
|---------------------|-------------------------------------|
| Colour              | Red                                 |
| Available Packaging | 10rs, 1kg(200gm X 5pc, 250gm X 4pc) |
| Fragrance           | Natural                             |