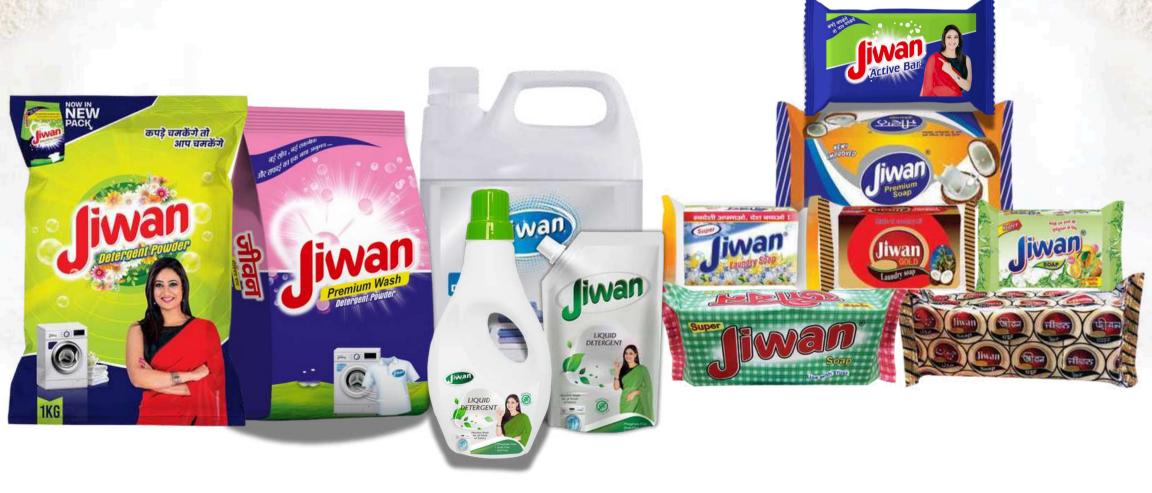

Than Regular Cleaners.
- 💠 Kills Germs.

| Brand               | Jiwan         |
|---------------------|---------------|
| Colour              | Blue          |
| Available Packaging | 500 ml, 5 ltr |
| Fragrance           | Natural       |



## LIQUID DISHWASH



### FEATURES

- For all types of Utensils.
- ✤ Just a few Drops of Gel remove oil & Grease.
- 100% Vegetarian Dishwash Gel: Product contains no animal ingredient.
- Removes INVISIBLE GERMS effectively from utensils.
- Leaves your dishes sparkling clean.

| Brand               | Jiwan                |
|---------------------|----------------------|
| Colour              | Yellow               |
| Available Packaging | 250ml, 500 ml, 5 ltr |
| Fragrance           | Lime                 |



## **JIWAN DETERGENTS, LIQUID & SOAPS**





## LIQUID DETERGENT



#### FEATURES

- New Generation formula for all type of fabric.
- Gentle on fabrics & tough stain remover.
- Phosphate free Eco Friendly.
- Superior Fragrance for Fresh Smell of Clothes.
- Easy to use.

| Brand               | Jiwan             |
|---------------------|-------------------|
| Colour              | Transparency Blue |
| Available Packaging | 1 ltr, 5 ltr      |
| Fragrance           | Floral            |

## ANTI-BACTERIAL LIQUID DETERGENT



### FEATURES

- Effective for both soft & Hard water.
- Immediate foaming and water dissolving.
- Works Powerfully in both bucket and machine wash.
- Soda Free.
- Salt-Free.
- Phosphate Free
- Long Lasting perfume of floral.

| Brand               | Jiwan     |
|---------------------|-----------|
| Fragrance