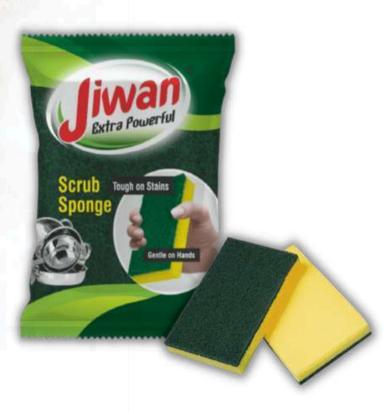

## **SCRUB SPONGE**

#### **FEATURES**

- It gives effective cleaning.
- High absorbency and Durable.
- Easy to clean, wash and reuse.
- Ideal for cleaning Utensils with liquid dish wash.
- Easy to remove oil and stain and clean tough stains.
- Suitable for cleaning all stainless steel pots, pans, plates, and other utensils.

#### **SPECIFICATION**

| Brand             | Jiwan     |
|-------------------|-----------|
| Material          | Sponge    |
| Shape             | Rectang   |
| Usage/Application | Utensil ( |
| Color             | Aqua Gr   |

ponge Rectangular Jtensil Cleaning Agua Green