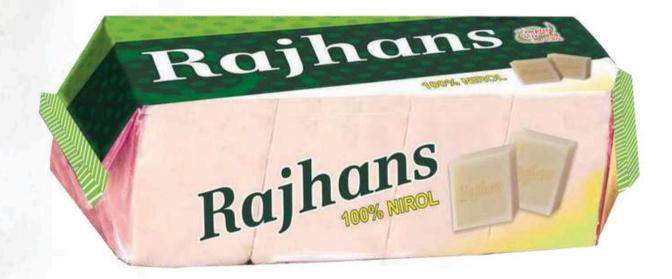

## **NIROL SOAP**

#### FEATURES

- Remove Stains & make clothes Brightener & Shiner.
- Gentle on Hands and Clothes.
- Protect Colour of Clothes.

| Brand               | Rajhans                             |
|---------------------|-------------------------------------|
| Colour              | White                               |
| Available Packaging | 10rs, 1kg(200gm X 5pc, 250gm X 4pc) |
| Fragrance           | Natural Oil                         |