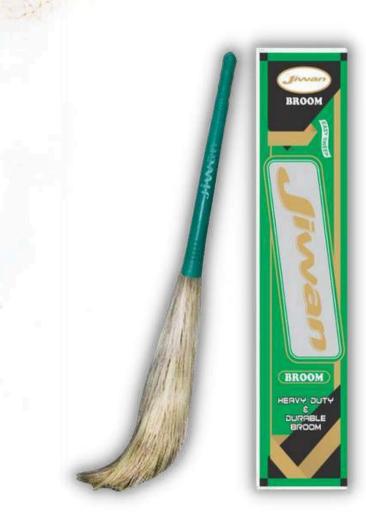

## **BROOM'S**

**NATURAL BROOM** 

**GOLD BROOM** 

## NATURAL BROOM

Jiwan Broom uses high-quality, long-lasting Meghalaya grass for indoor or outside use on kitchen, tile, or laminate floors, as well as outside sweeping your garage, yard, or patio. You can reach any location inside on a hardwood floor, under furniture, or on a rug with ease because of its durable, heavy-duty material design and firmgrip handle, which also gives a wide range of mobility for manual use.

#### **SPECIFICATION**

Brand Size Material Color Packaging Type Usage/Application Weight Jiwan Standard Grass Green Carton Box Cleaning Light