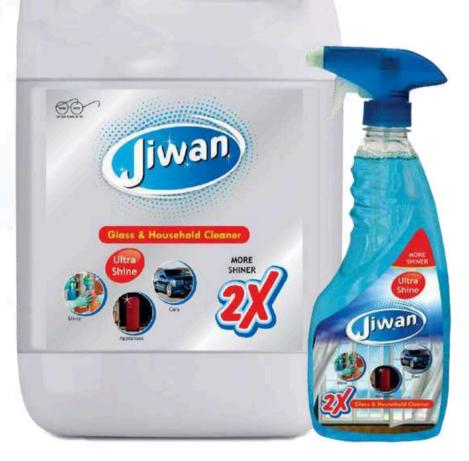

## **GLASS CLEANER**

#### FEATURES

- Always Sparkling.
- The Power of Shine Booster.
- It Removes Dirt & Dust.
- Gives Two Times More Shine Than Regular Cleaners.
- 💠 Kills Germs.

| Brand               | Jiwan         |
|---------------------|---------------|
| Colour              | Blue          |
| Available Packaging | 500 ml, 5 ltr |
| Fragrance           | Natural       |