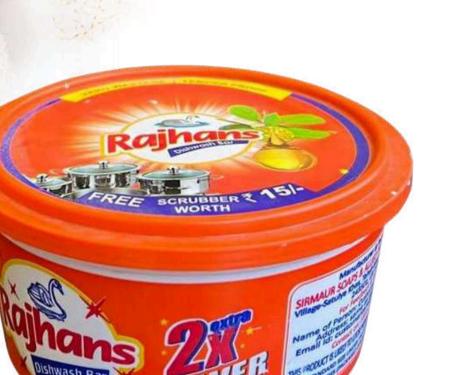

## **DISHWASH BAR**

#### **FEATURES**

- Leaves your dishes sparkling clean.
- Removes OIL & GREASE from utensils.
- Removes INVISIBLE GERMS effectively from utensils.
- Contains the pleasant perfume of LEMON, which makes dishwashing a very pleasant experience.

Sirmaur

• Clean all types of utensils -crockery, cutlery, crystal ware, steel & silver, etc with utmost satisfaction.

| Brand               | Rajhans                 |
|---------------------|-------------------------|
| Physical State      | Solid                   |
| Usage/Application   | Utensil Cleaning        |
| Fragrance           | Lime                    |
| Clour               | Green                   |
| Available Packaging | 75gm, 500gm, 400gm(3+1) |