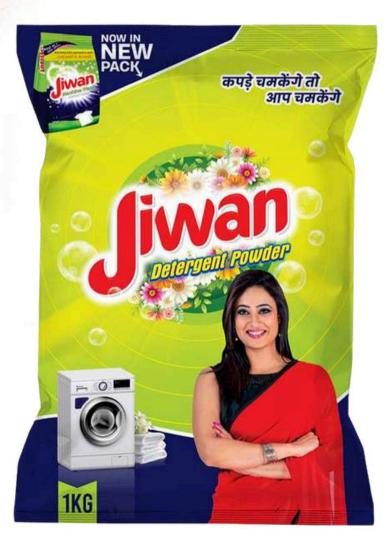

## **DETERGENT POWDER**

### FEATURES

- Effective for both soft & Hard Water.
- Immediate Foaming and water dissolving.
- Works powerfully in both bucket and machine wash.
- Phosphate free.
- Long lasting perfume of floral.

| Brand               | Jiwan                    |
|---------------------|--------------------------|
| Colour              | White with Sparkle       |
| Available Packaging | 5rs., 10rs., 20rs., 500g |
|                     | 1kg, 3kg, 5kg, 7kg       |
| Fragrance           | Floral                   |