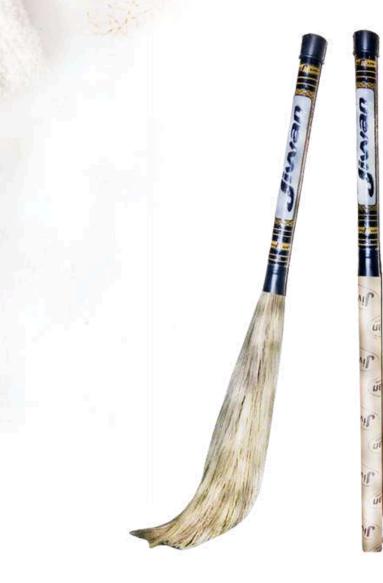

## **GOLD BROOM**

Jiwan Broom uses high-quality, long-lasting Meghalaya grass for indoor or outside use on kitchen, tile, or laminate floors, as well as outside sweeping your garage, yard, or patio. You can reach any location inside on a hardwood floor, under furniture, or on a rug with ease because of its durable, heavy-duty material design and firmgrip handle, which also gives a wide range of mobility for manual use.

## **PLATINUM BROOM**

Jiwan Broom uses high-quality, long-lasting Meghalaya grass for indoor or outside use on kitchen, tile, or laminate floors, as well as outside sweeping your garage, and yard. You can reach any location inside on a hardwood floor, under furniture, or on a rug with ease because of its durable, heavy-duty material design and firm-grip handle, which also gives a wide range of mobility for manual use.

## **STEEL BROOM**

Jiwan Broom uses high-quality, long-lasting Meghalaya grass for indoor or outside use on kitchen, tile, or laminate floors, as well as outside sweeping your garage, and yard. You can reach any location inside on a hardwood floor, under furniture, or on a rug with ease because of its durable, heavy-duty material design and firm-grip handle, which also gives a wide range of mobility for manual use.