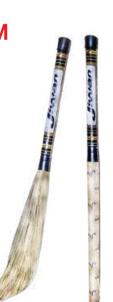

## NATURAL BROOM

Jiwan Broom uses high-quality, long-lasting Meghalaya grass for indoor or outside use on kitchen, tile, or laminate floors, as well as outside sweeping your garage, yard, or patio. You can reach any location inside on a hardwood floor, under furniture, or on a rug with ease because of its durable, heavy-duty material design and firmgrip handle, which also gives a wide range of mobility for manual use.

#### **SPECIFICATION**

Brand Size Material Color Packaging Type Usage/Application Weight Jiwan Standard Grass Green Carton Box Cleaning Light