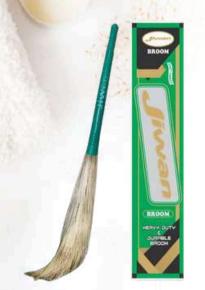

## **GOLD BROOM**

Jiwan Broom uses high-quality, long-lasting Meghalaya grass for indoor or outside use on kitchen, tile, or laminate floors, as well as outside sweeping your garage, yard, or patio. You can reach any location inside on a hardwood floor, under furniture, or on a rug with ease because of its durable, heavy-duty material design and firmgrip handle, which also gives a wide range of mobility for manual use.

#### **SPECIFICATION**

Brand Size Material Color Packaging Type Usage/Application Weight Jiwan Standard Grass Green Carton Box Cleaning Light