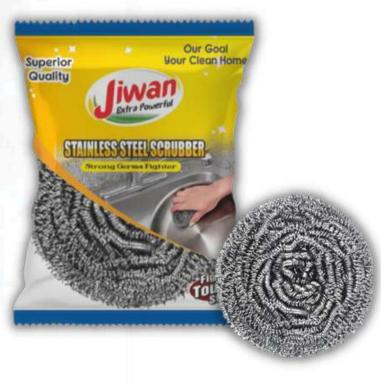

## **STAINLESS STEEL SCRUBBER**

#### **FEATURES**

- Single wire strand construction to eliminate multiple ends.
- High-quality grade stainless steel to withstand breakage under normal usage and provide durability and corrosion resistance from exposure to hot water, detergents, and normal cleaning liquids.

## **SPECIFICATION**

Brand

Material

Shape

Usage/Application

Jiwan Stainless Steel Round

Utensil Cleaning

- Long lasting.
- Softness.
- Perfect finish.
- Optimum softness.
- Impeccable finish.
- Tear resistance.