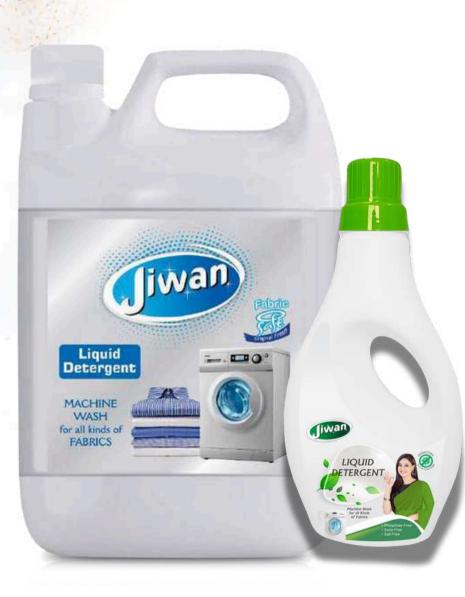

## LIQUID DETERGENT

#### FEATURES

- New Generation formula for all type of fabric.
- Gentle on fabrics & tough stain remover.
- Phosphate free Eco Friendly.
- Superior Fragrance for Fresh Smell of Clothes.
- Easy to use.

| Brand               | Jiwan             |
|---------------------|-------------------|
| Colour              | Transparency Blue |
| Available Packaging | 1 ltr, 5 ltr      |
| Fragrance           | Floral            |