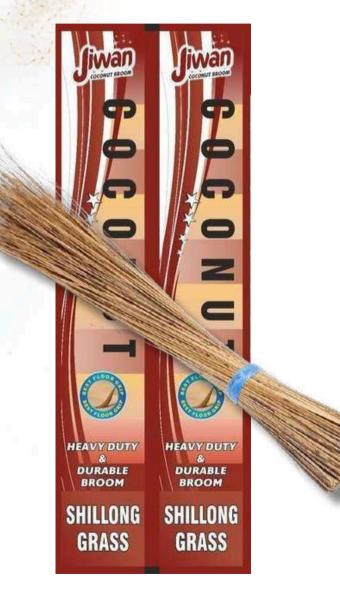

## **COCONUT BROOM**

## **COCONUT BROOM**

Jiwan Broom uses high-quality, long-lasting Meghalaya grass for indoor or outside use on kitchen, tile, or laminate floors, as well as outside sweeping your garage, and yard. You can reach any location inside on a hardwood floor, under furniture, or on a rug with ease because of its durable, heavy-duty material design and firm-grip handle, which also gives a wide range of mobility for manual use.

#### **SPECIFICATION**

Brand Size Material Color Packaging Type Usage/Application Weight Jiwan Standard Coconut Green Carton Box Cleaning Light

Sirmaur