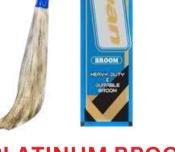

## **PLATINUM BROOM**

Jiwan Broom uses high-quality, long-lasting Meghalaya grass for indoor or outside use on kitchen, tile, or laminate floors, as well as outside sweeping your garage, and yard. You can reach any location inside on a hardwood floor, under furniture, or on a rug with ease because of its durable, heavy-duty material design and firm-grip handle, which also gives a wide range of mobility for manual use.

#### **SPECIFICATION**

Brand Size Material Color Packaging Type Usage/Application Weight Jiwan Standard Grass Green Carton Box Cleaning Light

Sirmaur