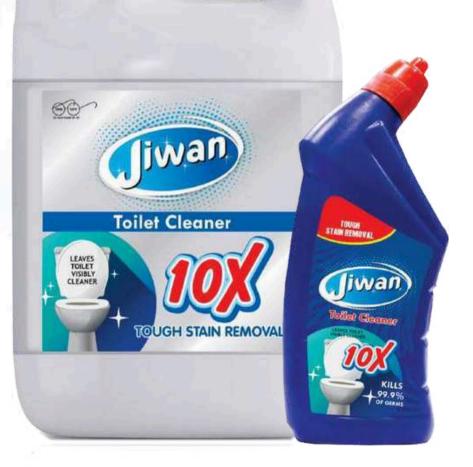

## **TOILET CLEANER**

### FEATURES

- Kills Germs & Bacteria.
- Removes 10 x more Yellowish and Tough Stains.
- Help Fight Odor and Any Unpleasant smell.
- Perfect solution for a Clean Toilet.
- Next Generation Formula for Extraordinary shine and spotless appearance.

| Brand               | Jiwan                 |
|---------------------|-----------------------|
| Colour              | Blue                  |
| Available Packaging | 250 ml, 500 ml, 5 ltr |
| Fragrance           | Natural               |