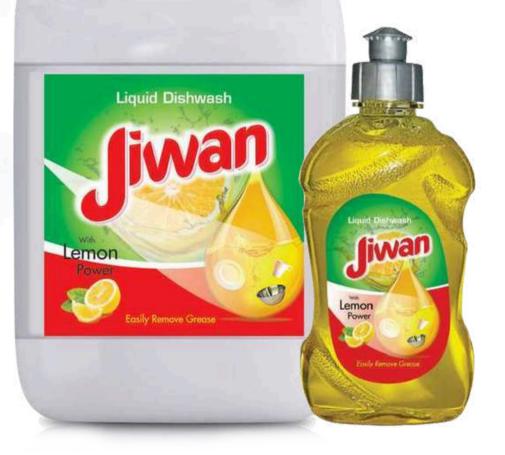

## LIQUID DISHWASH

### FEATURES

- For all types of Utensils.
- ✤ Just a few Drops of Gel remove oil & Grease.
- 100% Vegetarian Dishwash Gel: Product contains no animal ingredient.
- Removes INVISIBLE GERMS effectively from utensils.
- Leaves your dishes sparkling clean.

| Brand               | Jiwan                |
|---------------------|----------------------|
| Colour              | Yellow               |
| Available Packaging | 250ml, 500 ml, 5 ltr |
| Fragrance           | Lime                 |