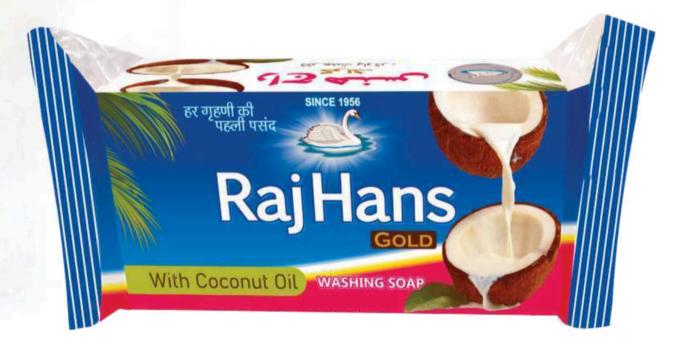

## **GOLD SOAP**

#### **FEATURES**

- Manufactured with coconut Oil.
- Remove Dirt From Cuff & Color Easily.
- Present Fragrance.

| Brand               | Rajhans                             |
|---------------------|-------------------------------------|
| Colour              | White, Blue, Pink                   |
| Available Packaging | 10rs, 1kg(200gm X 5pc, 250gm X 4pc) |
| Fragrance           | Natural Oil                         |