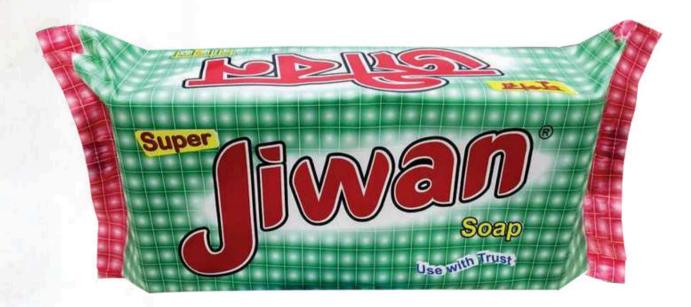

## **SUPER GREEN**

## **FEATURES**

- Tough Stain Removal Formula.
- Protect Original Colour of Fabric.
- Deep Clean & Fresh Fragrance.

| Brand               | Jiwan                               |
|---------------------|-------------------------------------|
| Colour              | Green                               |
| Available Packaging | 10rs, 1kg(200gm X 5pc, 250gm X 4pc) |
| Fragrance           | Natural Oil                         |