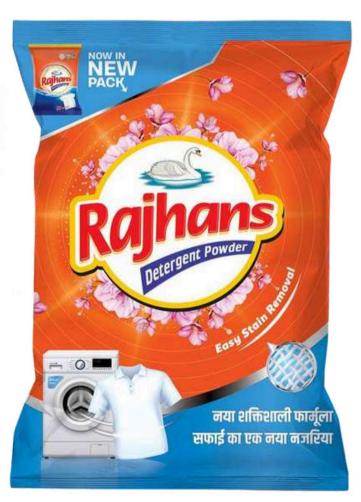

## **PREMIUM DETERGENT POWDER**

## FEATURES

- Effectively Removes all types of Stains.
- It Give Brilliant Whiteness.
- Effective on Both Hard and Soft Water.
- Immediate Foaming and water Dissolving.
- Increase The Life of Fabrics.

| Brand               | Raj Hans             |
|---------------------|----------------------|
| Colour              | White with Sparkle   |
| Available Packaging | 20rs., 1.25kg, 2.5kg |
| Fragrance           | Floral               |