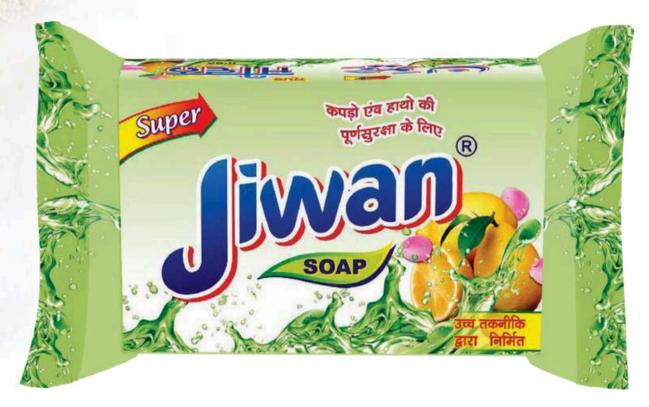

## **SUPER LEMON**

## FEATURES

- Tough Stain Removal.
- Present Fragrance.
- Protect Colour of Clothes.

| Brand               | Jiwan                               |
|---------------------|-------------------------------------|
| Colour              | Green                               |
| Available Packaging | 10rs, 1kg(200gm X 5pc, 250gm X 4pc) |
| Fragrance           | Natural Oil                         |