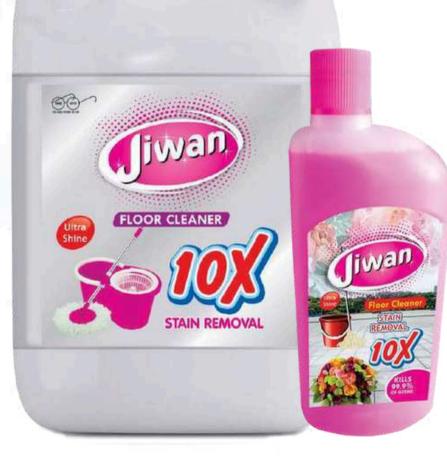

## **FLOOR CLEANER**

#### FEATURES

- Spotless Shine.
- Kills Germs & Bacteria.
- Fresh Floral Perfume.
- No hazardous ingredient added.
- Safe alternative of phenyle for daily protection from Germs.

| Brand               | Jiwan         |
|---------------------|---------------|
| Colour              | Pink          |
| Available Packaging | 500 ml, 5 ltr |
| Fragrance           | Natural       |