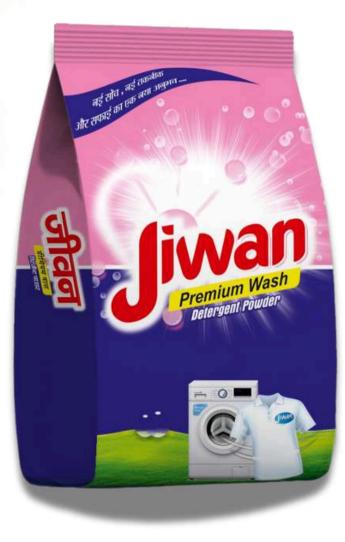

## **PREMIUM DETERGENT POWDER**

## FEATURES

- Hygienic Wash Kills up to 99% of germs.
- Easy on clothes tough on stains.
- Fabric-Friendly Floral Fragrance.
- 5X Stain Remover Technology.
- Phosphate Free.
- For Top & Front Load Washing Machines & Hands.

| Brand               | Jiwan              |
|---------------------|--------------------|
| Colour              | White with Sparkle |
| Available Packaging | 1kg, 5kg, 7kg      |
| Fragrance           | Floral             |