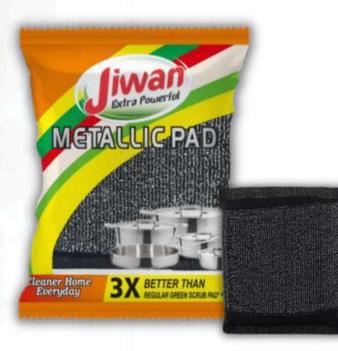

#### **SPECIFICATION**

Brand Material Shape Usage/Application Color Jiwan Metallic Sponge Rectangular Utensil Cleaning Black