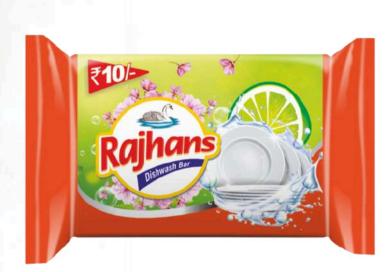

## **DISHWASH BAR**

#### **FEATURES**

- Leaves your dishes sparkling clean.
- Removes OIL & GREASE from utensils.
- Removes INVISIBLE GERMS effectively from utensils.
- Contains the pleasant perfume of LEMON, which makes dishwashing a very pleasant experience.

Sirmaur

• Clean all types of utensils -crockery, cutlery, crystal ware, steel & silver, etc with utmost satisfaction.

| Brand               | Jiwan            |
|---------------------|------------------|
| Physical State      | Solid            |
| Usage/Application   | Utensil Cleaning |
| Fragrance           | Lime             |
| Clour               | Green            |
| Available Packaging | 150 GM           |