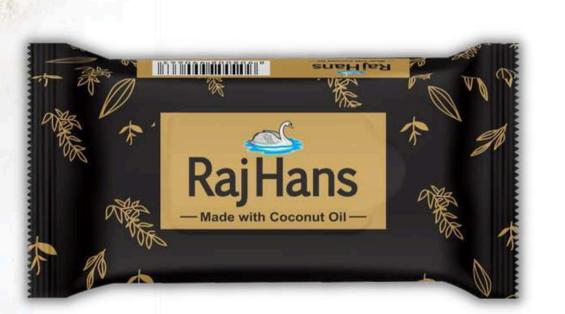

## **RAJHANS BLACK SOAP**

#### **FEATURES**

- Effectively Removes all types of Stains.
- It Gives Brilliant Whiteness.
- Effective on both hard and soft water.
- Increase the life of Fabrics.
- Immediate foaming and water dissolving.

#### **SPECIFICATION**

| Brand               | Rajha |
|---------------------|-------|
| Fragrance           | Natur |
| Clour               | White |
| Available Packaging | 10Rs. |

Rajhans Natural Oil White with Sparcle 10Rs, 40Rs