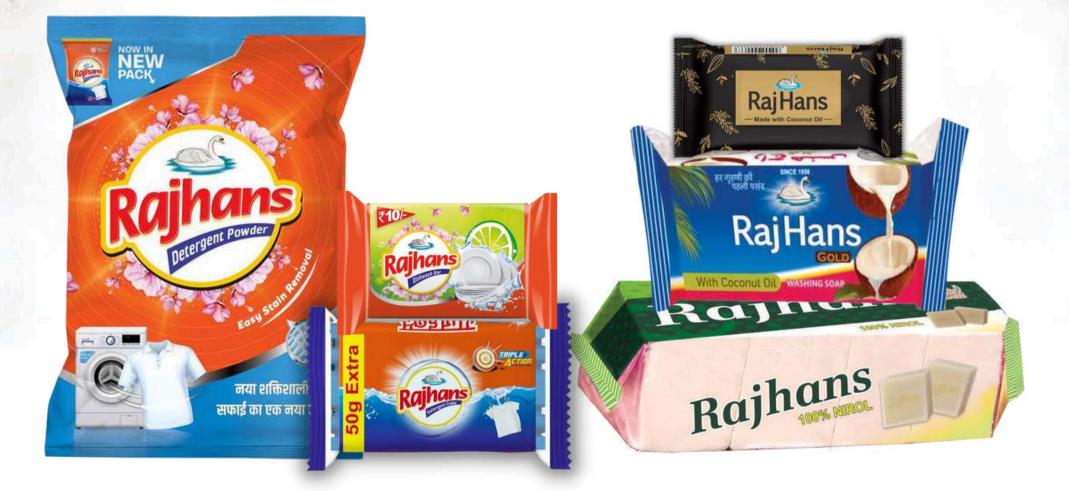

## **RAJHANS DETERGENTS & SOAPS**

## **PREMIUM DETERGENT POWDER**

## FEATURES

- Effectively Removes all types of Stains.
- It Give Brilliant Whiteness.
- Effective on Both Hard and Soft Water.
- Immediate Foaming and water Dissolving.
- Increase The Life of Fabrics.

| Brand               | Raj Hans             |
|---------------------|----------------------|
| Colour              | White with Sparkle   |
| Available Packaging | 20rs., 1.25kg, 2.5kg |
| Fragrance           | Floral               |

## **DISHWASH BAR**

#### **FEATURES**

- Leaves your dishes sparkling clean.
- Removes OIL & GREASE from utensils.
- Removes INVISIBLE GERMS effectively from utensils.
- Contains the pleasant perfume of LEMON, which makes dishwashing a very pleasant experience.