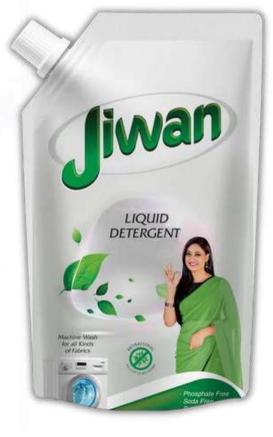

## LIQUID DETERGENT

#### FEATURES

- New Generation formula for all type of fabric.
- Gentle on fabrics & tough stain remover.
- Phosphate free Eco Friendly.
- Superior Fragrance for Fresh Smell of Clothes.
- Easy to use.

| Brand               | Jiwan             |
|---------------------|-------------------|
| Colour              | Transparency Blue |
| Available Packaging | 1 ltr, 5 ltr      |
| Fragrance           | Floral            |